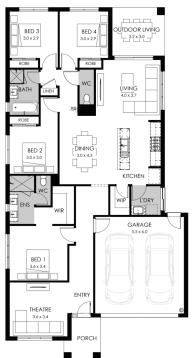

## Lot 208 Road 5, Gisborne Rosalia Estate

 Land size:
 400m²

 Home size
 209.17m²

- Fixed site costs
- Viva facade included
- 7-Star energy rating
- Low E Double glazed thermally broken awning windows
- Low E Double glazed sliding stacker doors
- 3.5kW solar PV system
- Quality flooring throughout
- 2400mm high ceilings
- 900mm Westinghouse kitchen appliances
- 20mm stone benchtops to kitchen
- Quality chrome or matt black tapware, throughout
- Quality Dulux paint
- 25 Year Structural Guarantee & 12 Month Maintenance
- NBN Fibre Optic Connection
- 3000L Water Tank and Connections