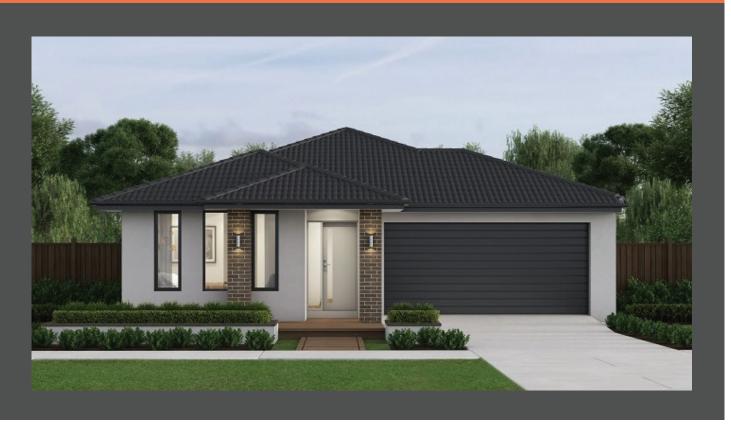

## **Elements**

by Boutique Homes

## Tribeca 23 Viva façade. Fixed price \$708,700\*





## Lot 208 Road 5, Gisborne Rosalia Estate

 Land size:
 400m²

 Home size
 209.17m²

- Fixed site costs
- Viva facade included
- 7-Star energy rating
- Low E Double glazed thermally broken awning windows
- Low E Double glazed sliding stacker doors
- 3.5kW solar PV system
- Quality flooring throughout
- 2400mm high ceilings
- 900mm Westinghouse kitchen appliances
- 20mm stone benchtops to kitchen
- Quality chrome or matt black tapware, throughout
- Quality Dulux paint
- 25 Year Structural Guarantee & 12 Month Maintenance
- NBN Fibre Optic Connection
- 3000L Water Tank and Connections

YOUR LOCAL NEW HOMES CONSULTANT