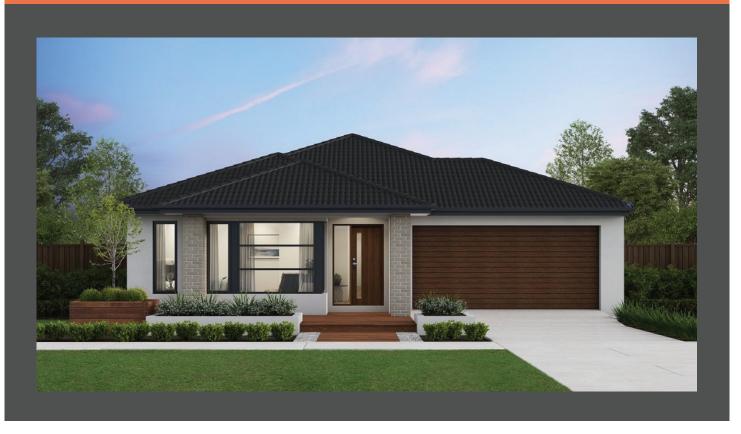

## Tribeca 25 Contempo façade. Fixed price \$813,500\*

**□**4 **□**2 **□**2

## Lot 311 Praise Street, Fraser Rise Society 1056 Estate

 Land size:
 392m²

 Home size
 232.28m²

- Fixed site costs
- Contempo facade included
- 7-Star energy rating
- Low E Double glazed thermally broken awning windows
- Low E Double glazed sliding stacker doors
- 3.5kW solar PV system
- Quality flooring throughout
- 2400mm high ceilings
- 900mm Westinghouse kitchen appliances
- 20mm stone benchtops to kitchen
- Quality chrome or matt black tapware, throughout
- Quality Dulux paint
- 25 Year Structural Guarantee & 12 Month Maintenance
- NBN Fibre Optic Connection
- All Electrical Appliances