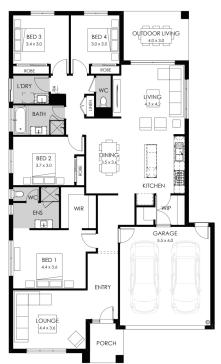

## Lot 311 Praise Street, Fraser Rise Society 1056 Estate

 Land size:
 392m²

 Home size
 232.28m²

- Fixed site costs
- Contempo facade included
- 7-Star energy rating
- Low E Double glazed thermally broken awning windows
- Low E Double glazed sliding stacker doors
- 3.5kW solar PV system
- Quality flooring throughout
- 2400mm high ceilings
- 900mm Westinghouse kitchen appliances
- 20mm stone benchtops to kitchen
- Quality chrome or matt black tapware, throughout
- Quality Dulux paint
- 25 Year Structural Guarantee & 12 Month Maintenance
- NBN Fibre Optic Connection
- All Electrical Appliances