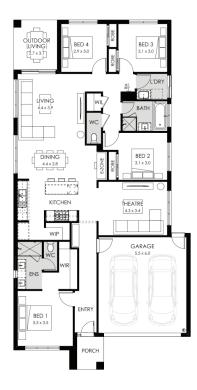

## Lot 50620 Goyder Way, Truganina Mt Atkinson Estate

| Land size: | 350m <sup>2</sup>    |
|------------|----------------------|
| Home size  | 209.63m <sup>2</sup> |

- Fixed site costs
- Cape facade included
- 7-Star energy rating
- Low E Double glazed thermally broken awning windows
- Low E Double glazed sliding stacker doors
- 3.5kW solar PV system
- · Quality flooring throughout
- 2400mm high ceilings
- 900mm Westinghouse kitchen appliances
- 20mm stone benchtops to kitchen
- Quality chrome or matt black tapware, throughout
- Quality Dulux paint
- 25 Year Structural Guarantee & 12 Month Maintenance
- Fibre Connection