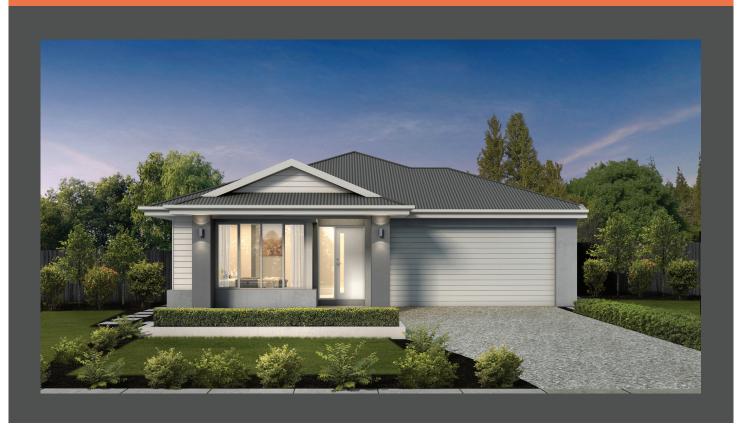

Lennox 23 Cape façade. Fixed price \$698,600\*

## Lot 50620 Goyder Way, Truganina Mt Atkinson Estate

| Land size: | 350m <sup>2</sup>    |
|------------|----------------------|
| Home size  | 209.63m <sup>2</sup> |

- Fixed site costs
- Cape facade included
- 7-Star energy rating
- Low E Double glazed thermally broken awning windows
- Low E Double glazed sliding stacker doors
- 3.5kW solar PV system
- · Quality flooring throughout
- 2400mm high ceilings
- 900mm Westinghouse kitchen appliances
- 20mm stone benchtops to kitchen
- Quality chrome or matt black tapware, throughout
- Quality Dulux paint
- 25 Year Structural Guarantee & 12 Month Maintenance
- Fibre Connection