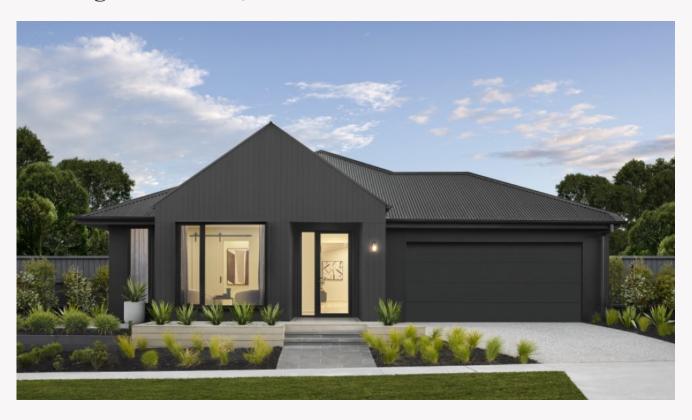

## Portofino 28 - Flinders Façade. Package from \$758,280

## Lot 365 Tefler St Lucas Lucas Grange

 Land size:
 512m²

 Home Size:
 261.01m²

- Stunning façade included
- Double glazing (including sliding doors)
- Quality floor coverings throughout
- 2550mm high ceilings to ground floor
- LED downlights to entry, kitchen and living
- · Soft closers to Kitchen, Laundry vanity drawers and doors
- ILVE 900mm wide oven, cooktop and rangehood
- · Stone kitchen and bathroom benchtops
- Quality Caroma basins and tapware
- Overhead cupboards adjacent to rangehood
- Double garage with camera and app control
- 25 Year Structural Guarantee & 12 Month Maintenance
- 7 Star energy rating
- \*\*\*Developer Rebate available\*\*\* T&Cs apply