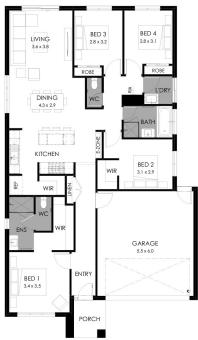

## Lot 860 Coffey Street, Huntly Provenance Estate

<u>Land size:</u> 312m<sup>2</sup> Home Size: 181.15m<sup>2</sup>

- Stylish modern facade with rendered feature
- Double glazed thermally broken awning windows
- 2400mm high ceilings
- Quality flooring throughout
- 900mm Westinghouse kitchen appliances
- 20mm stone benchtops to kitchen
- Quality chrome or matt black tapware, throughout
- Quality Dulux paint
- · Site cost allowance
- Developer guidelines
- 7-Star energy rating
- 25 Year Structural Guarantee
- 12 Month Maintenance