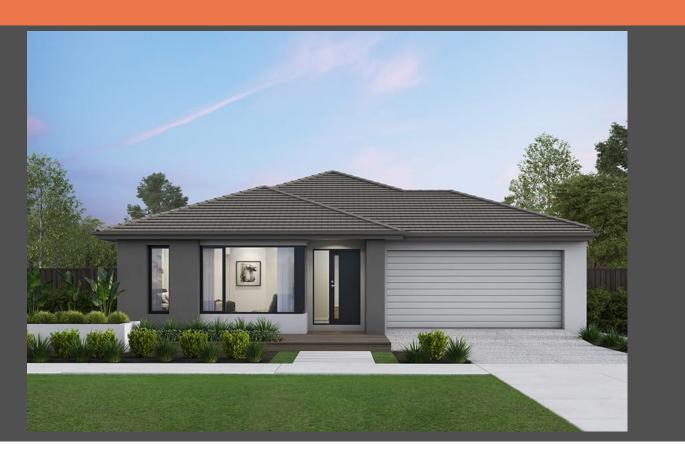

## Lennox 20 Vogue façade. Package from \$552,300

## Lot 860 Coffey Street, Huntly Provenance Estate

<u>Land size:</u> 312m<sup>2</sup> Home Size: 181.15m<sup>2</sup>

- Stylish modern facade with rendered feature
- Double glazed thermally broken awning windows
- 2400mm high ceilings
- Quality flooring throughout
- 900mm Westinghouse kitchen appliances
- 20mm stone benchtops to kitchen
- Quality chrome or matt black tapware, throughout
- Quality Dulux paint
- · Site cost allowance
- Developer guidelines
- 7-Star energy rating
- 25 Year Structural Guarantee
- 12 Month Maintenance

## Chloe Whitehead 0409 862 052 | cwhitehead@boutiquehomes.com.au

Price based on floorplan & façade shown and on builder's preferred siting, Image used is an artist impression for illustrative purposes only and shows 2400mm high ceilings plus decorative items not included in the price shown including path, fencing, landscaping, coach lights and furnishings. "From 'pricing contains an allowance for site costs, council and developer requirements and is subject to change. Block and building dimensions may vary from the illustrations and the details shown. For more information on the pricing and specification of this home please contact a New Homes Consultant. ABN Group Victoria has permission of the owner of the land to advertise the land as part of the price specified. The price does not include transfer duly, settlement costs, community infrastructure levers imposed or any other fees or disbursements associat-