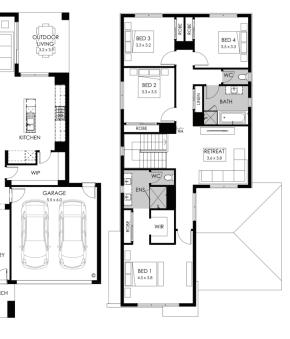

## Lexington 33 Soho façade. Fixed price \$707,200\*

LIVING 4.8 x 3.8

HOME THEATRE 3.5 × 4.4

## Lot 719 Bottle Tree Road, Wonthaggi Parklands Estate

 Land size:
 448m²

 Home size
 305.29m²

Fixed site costs

- Soho facade included
- 7-Star energy rating
- Low E Double glazed thermally broken awning windows
- Low E Double glazed sliding stacker doors
- 3.5kW solar PV system
- · Quality flooring throughout
- 2400mm high ceilings
- 900mm Westinghouse kitchen appliances
- 20mm stone benchtops to kitchen
- Quality chrome or matt black tapware, throughout
- Quality Dulux paint
- 25 Year Structural Guarantee & 12 Month Maintenance
- NBN Fibre Optic Connection
- Water Tank 2000L