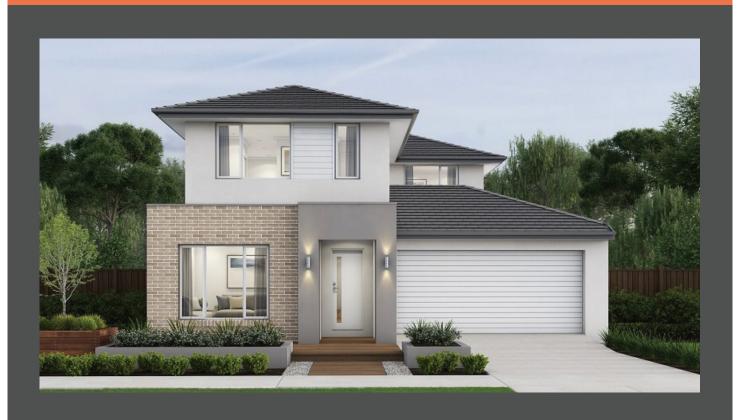

## Lexington 33 Soho façade. Fixed price \$707,200\*

LIVING 4.8 x 3.8

HOME THEATRE 3.5 × 4.4