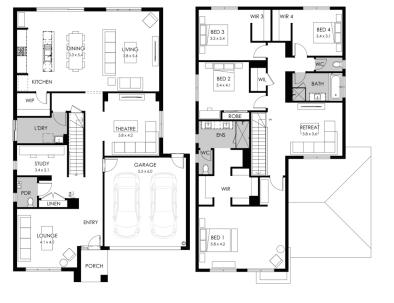

## Lot 612 Maxi Drive, Winter Valley **Carringum Estate**

Land size: Home size

- 512m<sup>2</sup> 334.06m<sup>2</sup>
- Fixed site costs • Newtown facade included
- 7-Star energy rating
- .
- Low E Double glazed thermally broken awning windows •
- Low E Double glazed sliding stacker doors
- 3.5kW solar PV system .
- · Quality flooring throughout
- . 2400mm high ceilings
- . 900mm Westinghouse kitchen appliances
- . 20mm stone benchtops to kitchen
- Quality chrome or matt black tapware, throughout
- Quality Dulux paint
- 25 Year Structural Guarantee & 12 Month Maintenance
- Water Tank 2000L .