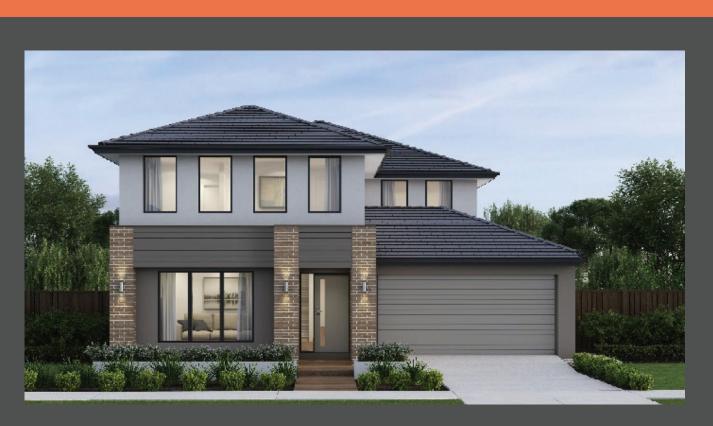

Kennedy 36 Newtown façade. Fixed price \$774,300\*

## Lot 612 Maxi Drive, Winter Valley **Carringum Estate**

Land size: Home size

- 512m<sup>2</sup> 334.06m<sup>2</sup>
- Fixed site costs • Newtown facade included
- 7-Star energy rating
- .
- Low E Double glazed thermally broken awning windows •
- Low E Double glazed sliding stacker doors
- 3.5kW solar PV system .
- · Quality flooring throughout
- . 2400mm high ceilings
- . 900mm Westinghouse kitchen appliances
- . 20mm stone benchtops to kitchen
- Quality chrome or matt black tapware, throughout
- Quality Dulux paint
- 25 Year Structural Guarantee & 12 Month Maintenance
- Water Tank 2000L .