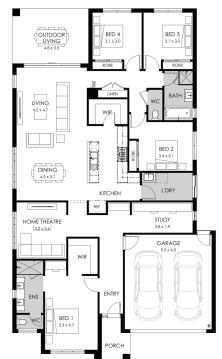

## Lot 601 Anaheim Avenue, Huntly Harlowe Estate

 Land size:
 532m²

 Home size
 254.81m²

- · Fixed site costs
- Metro facade included
- 7-Star energy rating
- Low E Double glazed thermally broken awning windows
- Low E Double glazed sliding stacker doors
- 3.5kW solar PV system
- Quality flooring throughout
- 2400mm high ceilings
- 900mm Westinghouse kitchen appliances
- 20mm stone benchtops to kitchen
- Quality chrome or matt black tapware, throughout
- Quality Dulux paint
- 25 Year Structural Guarantee & 12 Month Maintenance
- NBN Connection
- 450mm eaves to front facade