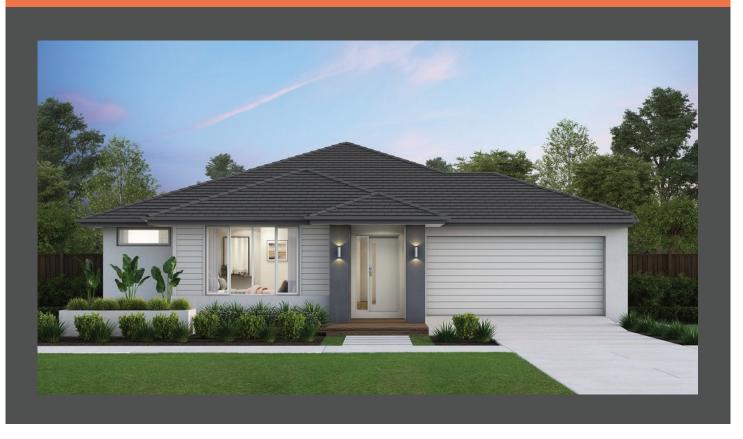

## Madison 27 Metro façade. Fixed price \$643,900\*

## Lot 601 Anaheim Avenue, Huntly Harlowe Estate

 Land size:
 532m²

 Home size
 254.81m²

- · Fixed site costs
- Metro facade included
- 7-Star energy rating
- Low E Double glazed thermally broken awning windows
- Low E Double glazed sliding stacker doors
- 3.5kW solar PV system
- Quality flooring throughout
- 2400mm high ceilings
- 900mm Westinghouse kitchen appliances
- 20mm stone benchtops to kitchen
- Quality chrome or matt black tapware, throughout
- Quality Dulux paint
- 25 Year Structural Guarantee & 12 Month Maintenance
- NBN Connection
- 450mm eaves to front facade