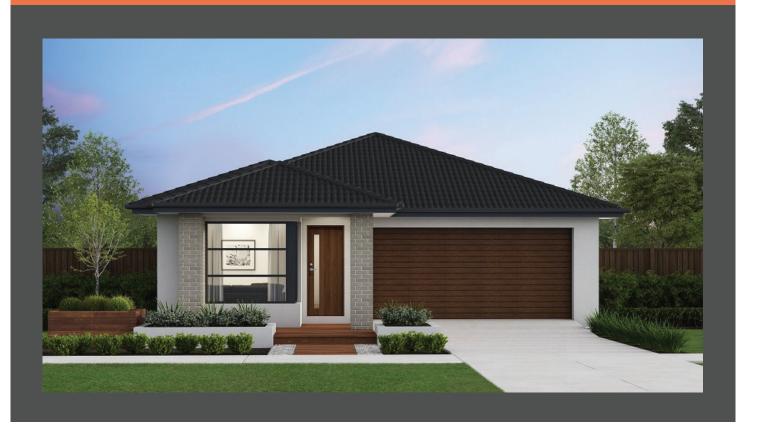

## Brooklyn 22 Contempo façade. Fixed price \$701,200\*

**□**4 **□**2 **□**2

## Lot 5909 Hangar Drive, Mount Duneed Armstrong Estate

 Land size:
 400m²

 Home size
 206.47m²

- Fixed site costs
- Contempo facade included
- 7-Star energy rating
- Low E Double glazed thermally broken awning windows
- Low E Double glazed sliding stacker doors
- 3.5kW solar PV system
- Quality flooring throughout
- 2400mm high ceilings
- 900mm Westinghouse kitchen appliances
- 20mm stone benchtops to kitchen
- Quality chrome or matt black tapware, throughout
- Quality Dulux paint
- 25 Year Structural Guarantee & 12 Month Maintenance
- Opticomm Connection
- Recycled Water Connection