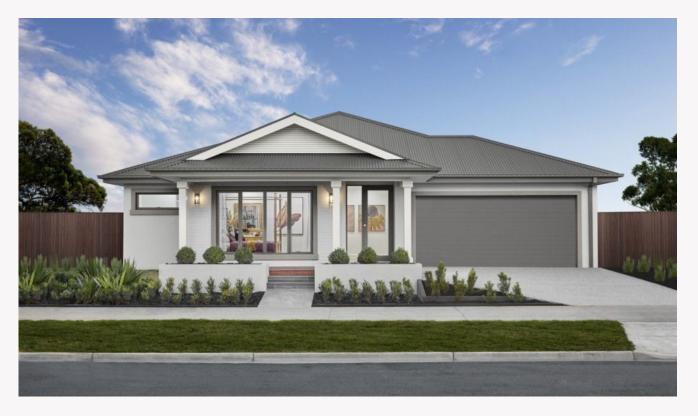

## Barcelona 32 Southampton façade. Package from \$761,400

□ 4 - 2 □ 2

## Lot 3 Emu Creek Road, Strathfieldsaye Emu Rise Estate.

| Land size: | 700m <sup>2</sup>            |
|------------|------------------------------|
| Home Size: | <b>297.43</b> m <sup>2</sup> |

- Stunning façade included
- Double glazed thermally broken awning windows
- Quality floor coverings throughout2550mm high ceilings to ground floor
- · LED downlights to entry, kitchen and living
- · Soft closers to all kitchen, laundry, vanity drawers and doors
- ILVE 900mm wide oven, cooktop and rangehood
- 40mm Caesarstone kitchen benchtops
- · 20mm Caesarstone to bathroom benchtops
- · Quality Caroma basins and tapware
- · Overhead cupboards adjacent to rangehood
- Tiled splashback
- 7-Star Energy rating
- · 25 Year Structural Guarantee
- 12 Year Maintenance