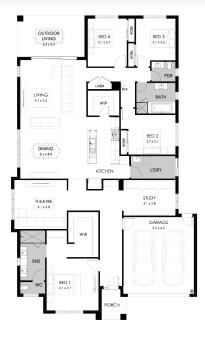

## Lot 3 Emu Creek Road, Strathfieldsaye Emu Rise Estate.

| Land size: | 700m <sup>2</sup>            |
|------------|------------------------------|
| Home Size: | <b>297.43</b> m <sup>2</sup> |

- Stunning façade included
- Double glazed thermally broken awning windows
- Quality floor coverings throughout2550mm high ceilings to ground floor
- · LED downlights to entry, kitchen and living
- · Soft closers to all kitchen, laundry, vanity drawers and doors
- ILVE 900mm wide oven, cooktop and rangehood
- 40mm Caesarstone kitchen benchtops
- · 20mm Caesarstone to bathroom benchtops
- · Quality Caroma basins and tapware
- · Overhead cupboards adjacent to rangehood
- Tiled splashback
- 7-Star Energy rating
- · 25 Year Structural Guarantee
- 12 Year Maintenance