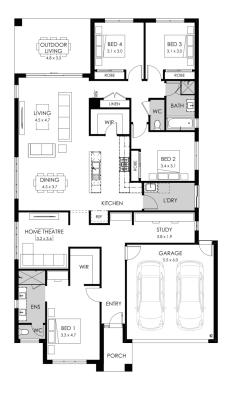

## Lot 2772 Paley Circuit, Mount Duneed Warralily The Grange Estate

| Land size: | 448m <sup>2</sup>    |
|------------|----------------------|
| Home size  | 254.81m <sup>2</sup> |
|            |                      |