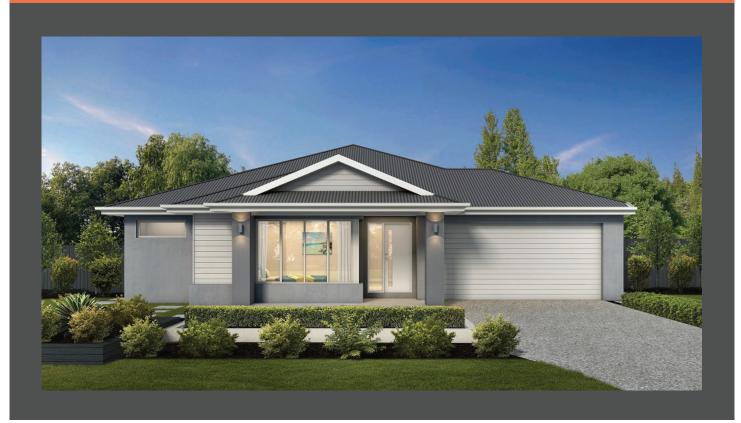

Madison 27 Cape façade. Fixed price \$808,100\*

- Fixed site costs
- Cape facade included
- 7-Star energy rating
- Low E Double glazed thermally broken awning windows
- Low E Double glazed sliding stacker doors
- 3.5kW solar PV system
- · Quality flooring throughout
- 2400mm high ceilings
- 900mm Westinghouse kitchen appliances
- 20mm stone benchtops to kitchen
- Quality chrome or matt black tapware, throughout
- Quality Dulux paint
- 25 Year Structural Guarantee & 12 Month Maintenance
- Fibre Optic Connection
- Recycled Water Connection