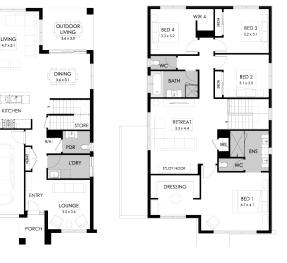

## Lot 1637 Tranquil Street, Strathfieldsaye Imagine Estate

Land size: Home Size:

544m<sup>2</sup> 283.47m<sup>2</sup>

- Stunning façade included
- Double glazed thermally broken awning windows •
- Quality floor coverings throughout 2550mm high ceilings to ground floor .
- LED downlights to entry, kitchen and living •
- . Soft closers to all kitchen, laundry, vanity drawers
- and doors
- ILVE 900mm wide oven, cooktop and rangehood •
- 40mm Caesarstone kitchen benchtops
- 20mm Caesarstone to bathroom benchtops
- Quality Caroma basins and tapware • Overhead cupboards adjacent to rangehood
- Tiled splashback •
- 7-Star Energy rating
- 25 Year Structural Guarantee
- 12 Year Maintenance •