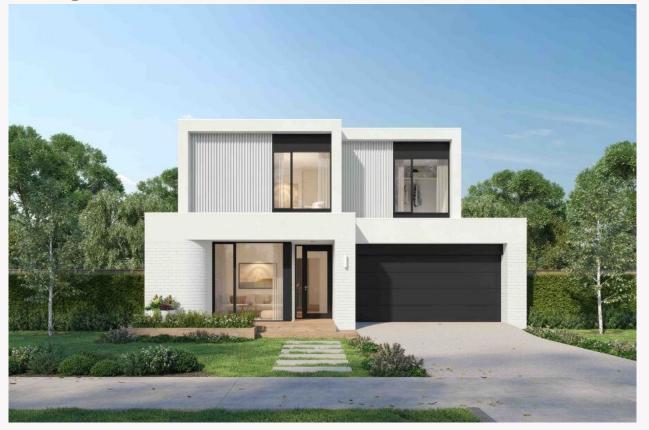

## Parkville 31 Arc façade. Package from \$856,500

## Lot 1637 Tranquil Street, Strathfieldsaye Imagine Estate

Land size: Home Size:

544m<sup>2</sup> 283.47m<sup>2</sup>

- Stunning façade included
- Double glazed thermally broken awning windows •
- Quality floor coverings throughout 2550mm high ceilings to ground floor .
- LED downlights to entry, kitchen and living •
- . Soft closers to all kitchen, laundry, vanity drawers
- and doors
- ILVE 900mm wide oven, cooktop and rangehood •
- 40mm Caesarstone kitchen benchtops
- 20mm Caesarstone to bathroom benchtops
- Quality Caroma basins and tapware • Overhead cupboards adjacent to rangehood
- Tiled splashback •
- 7-Star Energy rating
- 25 Year Structural Guarantee
- 12 Year Maintenance •