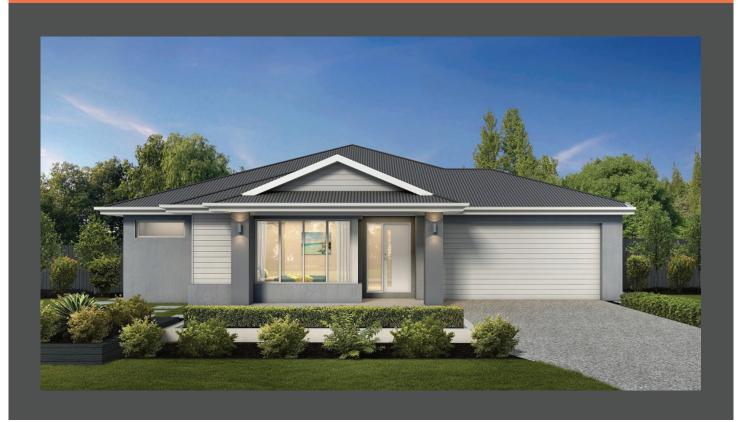

Madison 27 Cape façade. Fixed price \$637,900\*

- Fixed site costs
- Cape facade included
- 7-Star energy rating
- Low E Double glazed thermally broken awning windows
- Low E Double glazed sliding stacker doors
- 3.5kW solar PV system
- · Quality flooring throughout
- 2400mm high ceilings
- 900mm Westinghouse kitchen appliances
- 20mm stone benchtops to kitchen
- Quality chrome or matt black tapware, throughout
- Quality Dulux paint
- 25 Year Structural Guarantee & 12 Month Maintenance
- NBN Fibre Optic Connection
- 2000L Water Tank