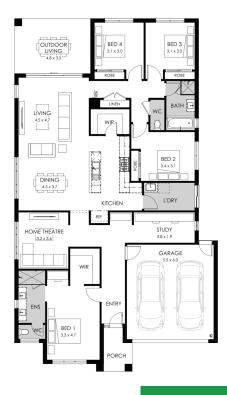

## Lot 1404 Aspen Street, Delacombe Winterfield Estate

| 48m <sup>2</sup>             | and size: |
|------------------------------|-----------|
| <b>254.81</b> m <sup>2</sup> | lome size |
| 254.81                       | tome size |