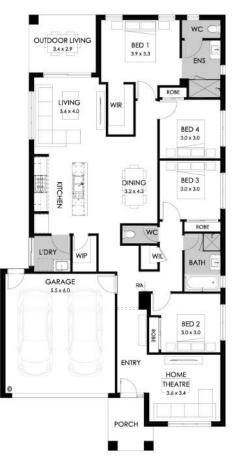

## 16 Blossom Retreat, Neerim South, Neerim Lakes Estate

| Land size: | 738m <sup>2</sup>         |
|------------|---------------------------|
| Home Size: | <b>209</b> m <sup>2</sup> |

- Stylish Metro facade
- Thermally Broken glazing (including sliding doors)
- Quality flooring throughout
- 2400mm high ceilings
- 900mm Westinghouse kitchen appliances
- 20mm stone benchtops to kitchen
- Quality chrome or matt black tapware, throughout
- Quality Dulux paint
- Site cost allowance
- Developer guidelines
- 25 Year Structural Guarantee
- 12 Month Maintenance
- 7 Star energy rating