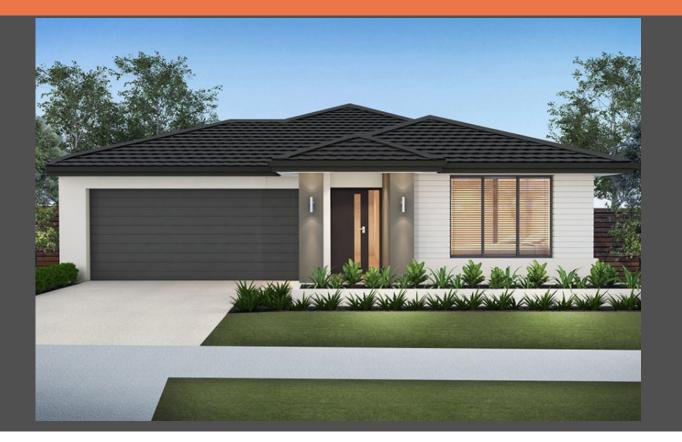

Liberty 23 Metro façade. Package from \$593,000

**4 2 2 2** 

## 16 Blossom Retreat, Neerim South, Neerim Lakes Estate

| Land size: | 738m <sup>2</sup>         |
|------------|---------------------------|
| Home Size: | <b>209</b> m <sup>2</sup> |

- Stylish Metro facade
- Thermally Broken glazing (including sliding doors)
- Quality flooring throughout
- 2400mm high ceilings
- 900mm Westinghouse kitchen appliances
- 20mm stone benchtops to kitchen
- Quality chrome or matt black tapware, throughout
- Quality Dulux paint
- Site cost allowance
- Developer guidelines
- 25 Year Structural Guarantee
- 12 Month Maintenance
- 7 Star energy rating