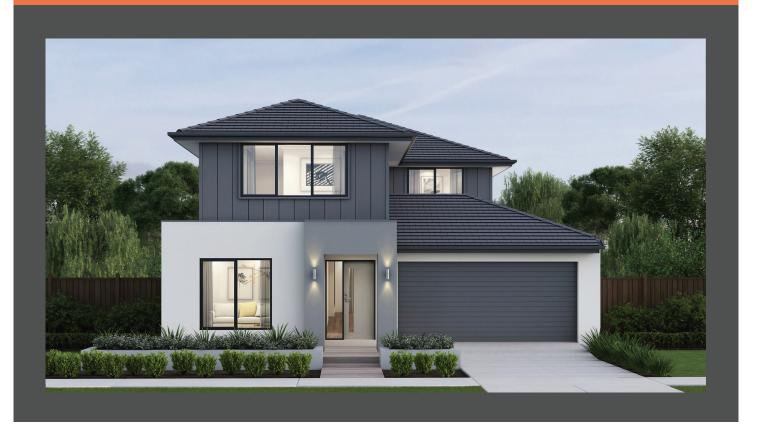

## Lexington 33 Como façade. Fixed price \$781,900\*

**□**4 **□**2 **□**2

## Lot 348 Mitos Street, Sunbury Everley Estate

 Land size:
 350m²

 Home size
 305.29m²

- · Fixed site costs
- Como facade included
- 7-Star energy rating
- Low E Double glazed thermally broken awning windows
- Low E Double glazed sliding stacker doors
- 3.5kW solar PV system
- Quality flooring throughout
- 2400mm high ceilings
- 900mm Westinghouse kitchen appliances
- 20mm stone benchtops to kitchen
- Quality chrome or matt black tapware, throughout
- Quality Dulux paint
- 25 Year Structural Guarantee & 12 Month Maintenance
- NBN Fibre Optic Connection