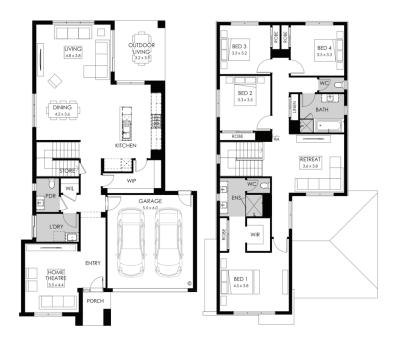

## Lexington 33 Como façade. Fixed price \$781,900\*

**□**4 **□**2 **□**2

## Lot 348 Mitos Street, Sunbury Everley Estate

 Land size:
 350m²

 Home size
 305.29m²

- · Fixed site costs
- Como facade included
- 7-Star energy rating
- Low E Double glazed thermally broken awning windows
- Low E Double glazed sliding stacker doors
- 3.5kW solar PV system
- Quality flooring throughout
- 2400mm high ceilings
- 900mm Westinghouse kitchen appliances
- 20mm stone benchtops to kitchen
- Quality chrome or matt black tapware, throughout
- Quality Dulux paint
- 25 Year Structural Guarantee & 12 Month Maintenance
- NBN Fibre Optic Connection