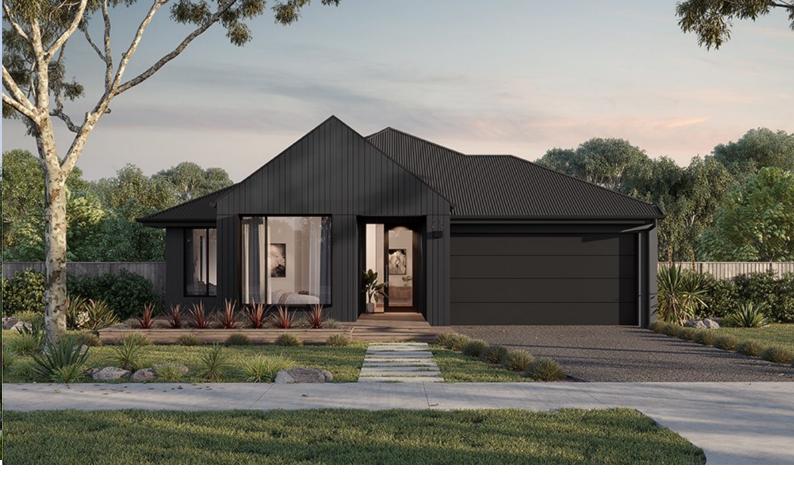

## Catalina 25

Lot 2 Cranhaven Road Langwarrin

Land size: 420m2

- Double glazing (including sliding doors)
- Quality floor coverings throughout
- 2550mm high ceilings to ground floor
- LED downlights to entry, kitchen and living
- **Ducted Heating**
- ILVE 900mm wide oven, cooktop and rangehood
- 40mm Caesarstone kitchen benchtops
- 20mm Caesarstone to bathroom benchtops
- Quality Caroma basins and tapware
- Overhead cupboards adjacent to rangehood
- 7 Star Energy Efficiency
- 25 Year Structural Guarantee
- 12 Month Maintenance