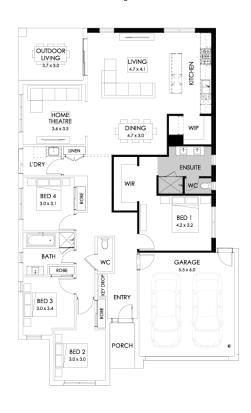

## Catalina 25

Lot 2 Cranhaven Road Langwarrin

Land size: 420m2

- Double glazing (including sliding doors)
- Quality floor coverings throughout
- 2550mm high ceilings to ground floor
- LED downlights to entry, kitchen and living
- **Ducted Heating**
- ILVE 900mm wide oven, cooktop and rangehood
- 40mm Caesarstone kitchen benchtops
- 20mm Caesarstone to bathroom benchtops
- Quality Caroma basins and tapware
- Overhead cupboards adjacent to rangehood
- 7 Star Energy Efficiency
- 25 Year Structural Guarantee
- 12 Month Maintenance