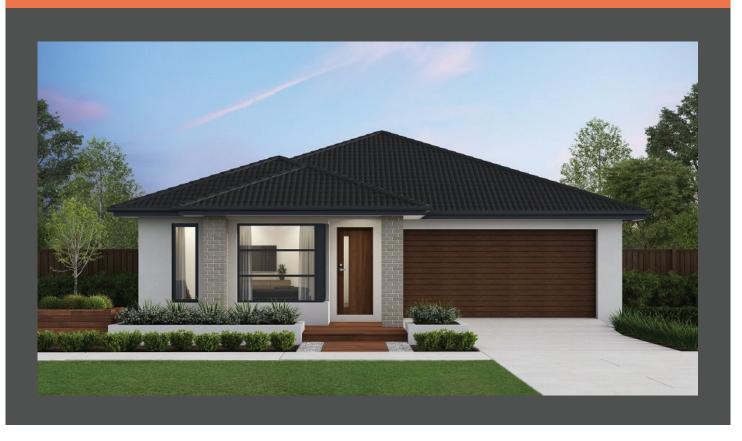

## Manhattan 25 Contempo façade. Fixed price \$767,200\*

## Lot 907 Bonifacio Road, Clyde Evergreen Estate

 Land size:
 414m²

 Home size
 229.47m²

- Fixed site costs
- Contempo facade included
- 7-Star energy rating
- Low E Double glazed thermally broken awning windows
- Low E Double glazed sliding stacker doors
- 3.5kW solar PV system
- Quality flooring throughout
- 2400mm high ceilings
- 900mm Westinghouse kitchen appliances
- 20mm stone benchtops to kitchen
- Quality chrome or matt black tapware, throughout
- Quality Dulux paint
- 25 Year Structural Guarantee & 12 Month Maintenance
- NBN Connection
- Recycled Water connection