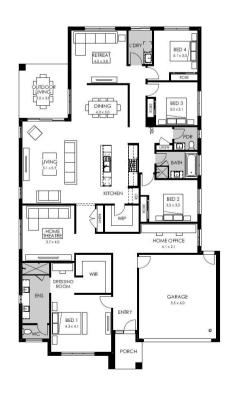

## Lot 3307 Simmental Street, Drouin Ferntree Ridge

<u>Land size:</u> 640m<sup>2</sup> Home Size: 298.56m<sup>2</sup>

- Stunning Cape façade included
- Double glazing (including sliding doors)
- Quality floor coverings throughout
- · 2550mm high ceilings to ground floor
- LED downlights to entry, kitchen and living
- Soft closers to Kitchen, Laundry vanity drawers and doors
- ILVE 900mm wide oven, cooktop and rangehood
- Stone kitchen and bathroom benchtops
- Quality Caroma basins and tapware
- Overhead cupboards adjacent to rangehood
- Double garage with camera and app control
- 25 Year Structural Guarantee & 12 Month Maintenance
- 7 Star energy rating