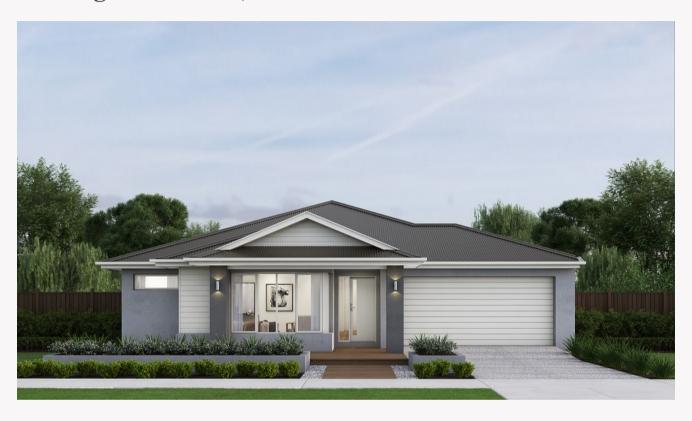

## Riviera 32 Cape façade. Package from \$775,600

## Lot 3307 Simmental Street, Drouin Ferntree Ridge

<u>Land size:</u> 640m<sup>2</sup> Home Size: 298.56m<sup>2</sup>

- Stunning Cape façade included
- Double glazing (including sliding doors)
- Quality floor coverings throughout
- · 2550mm high ceilings to ground floor
- LED downlights to entry, kitchen and living
- Soft closers to Kitchen, Laundry vanity drawers and doors
- ILVE 900mm wide oven, cooktop and rangehood
- Stone kitchen and bathroom benchtops
- Quality Caroma basins and tapware
- Overhead cupboards adjacent to rangehood
- Double garage with camera and app control
- 25 Year Structural Guarantee & 12 Month Maintenance
- 7 Star energy rating