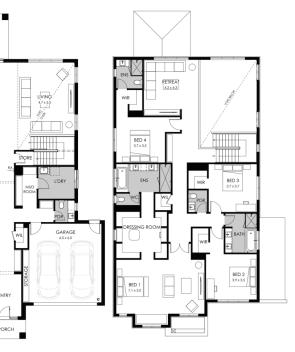

## Lot 1823 Slade Street, Sunbury Kingsfield Estate

Land size:

Home size

- Cove facade included
- 7-Star energy rating
- Fixed site costs
- Low E Double glazed thermally broken awning windows
- Low E Double glazed sliding stacker doors
- · 3.5kW solar PV system
- Quality floor coverings throughout
- · 2550mm high ceilings to ground floor
- · LED downlights to entry, kitchen and living
- Soft closers to draws and doors
- · ILVE 900mm wide oven, cooktop and rangehood
- · Overhead kitchen cupboards adjacent to rangehood
- 40mm stone kitchen benchtops
- 20mm stone bathroom benchtops
- Quality Caroma basins and tapware
- 12 month maintenance period & 25 year structural guarantee
- NBN Connection
- YOUR LOCAL NEW HOMES CONSULTANT

518m<sup>2</sup>

466.88m<sup>2</sup>