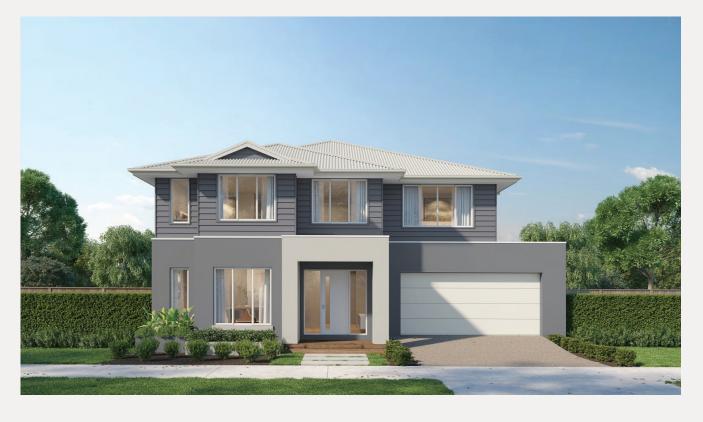

## Pasadena 50 Cove façade. Fixed price \$1,058,000\*

LOUNG

## Lot 1823 Slade Street, Sunbury Kingsfield Estate

Land size:

Home size

- Cove facade included
- 7-Star energy rating
- Fixed site costs
- Low E Double glazed thermally broken awning windows
- Low E Double glazed sliding stacker doors
- · 3.5kW solar PV system
- Quality floor coverings throughout
- · 2550mm high ceilings to ground floor
- · LED downlights to entry, kitchen and living
- Soft closers to draws and doors
- · ILVE 900mm wide oven, cooktop and rangehood
- · Overhead kitchen cupboards adjacent to rangehood
- 40mm stone kitchen benchtops
- 20mm stone bathroom benchtops
- Quality Caroma basins and tapware
- 12 month maintenance period & 25 year structural guarantee
- NBN Connection
- YOUR LOCAL NEW HOMES CONSULTANT