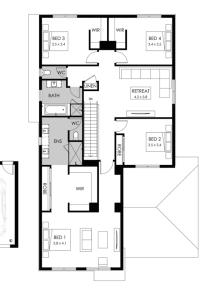

## Lot 113 Affleck Street, Cranbourne East Eastleigh Estate

Land size:

Home size

- Hamptons facade included
- 7-Star energy rating
- Fixed site costs
- Low E Double glazed thermally broken awning windows
- Low E Double glazed sliding stacker doors
- 3.5kW solar PV system
- Quality floor coverings throughout
- 2550mm high ceilings to ground floor
- LED downlights to entry, kitchen and living
- Soft closers to draws and doors
- ILVE 900mm wide oven, cooktop and rangehood
- Overhead kitchen cupboards adjacent to rangehood
- 40mm stone kitchen benchtops
- · 20mm stone bathroom benchtops
- Quality Caroma basins and tapware
- 12 month maintenance period & 25 year structural guarantee
- NBN Fibre Optic Connection

448m<sup>2</sup> 361.46m<sup>2</sup>