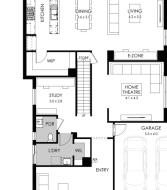

## Lot 113 Affleck Street, Cranbourne East Eastleigh Estate

Land size:

Home size

- Hamptons facade included
- 7-Star energy rating
- Fixed site costs
- Low E Double glazed thermally broken awning windows
- Low E Double glazed sliding stacker doors
- 3.5kW solar PV system
- Quality floor coverings throughout
- 2550mm high ceilings to ground floor
- LED downlights to entry, kitchen and living
- Soft closers to draws and doors
- ILVE 900mm wide oven, cooktop and rangehood
- Overhead kitchen cupboards adjacent to rangehood
- 40mm stone kitchen benchtops
- · 20mm stone bathroom benchtops
- Quality Caroma basins and tapware
- 12 month maintenance period & 25 year structural guarantee
- NBN Fibre Optic Connection

448m<sup>2</sup> 361.46m<sup>2</sup>