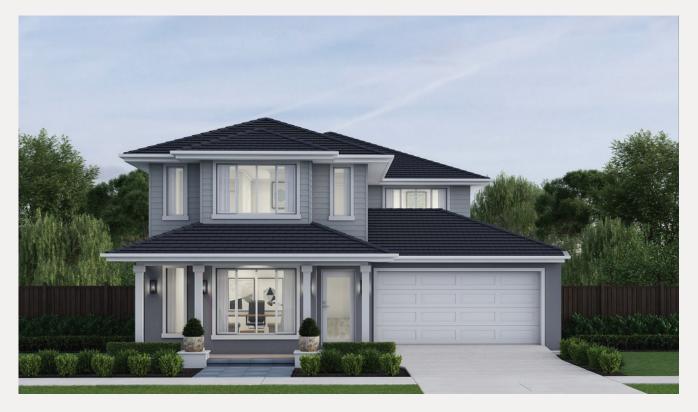

## Ascot 39 Hamptons façade. Fixed price \$1,130,100\*

요 4 - 2 음 2

## Lot 113 Affleck Street, Cranbourne East Eastleigh Estate

Land size:

Home size

- Hamptons facade included
- 7-Star energy rating
- Fixed site costs
- Low E Double glazed thermally broken awning windows
- Low E Double glazed sliding stacker doors
- 3.5kW solar PV system
- Quality floor coverings throughout
- 2550mm high ceilings to ground floor
- LED downlights to entry, kitchen and living
- Soft closers to draws and doors
- ILVE 900mm wide oven, cooktop and rangehood
- Overhead kitchen cupboards adjacent to rangehood
- 40mm stone kitchen benchtops
- · 20mm stone bathroom benchtops
- Quality Caroma basins and tapware
- 12 month maintenance period & 25 year structural guarantee
- NBN Fibre Optic Connection