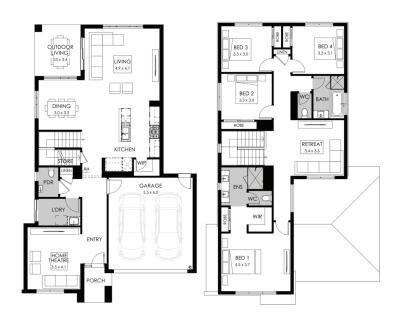

## Lot 1121 Woodlawn Road, Wollert Wollert Rise Estate

 Land size:
 325m²

 Home size
 279.98m²

- · Cove facade included
- · 7-Star energy rating
- Fixed site costs
- Low E Double glazed thermally broken awning windows
- Low E Double glazed sliding stacker doors
- · 3.5kW solar PV system
- · Quality floor coverings throughout
- 2550mm high ceilings to ground floor
- · LED downlights to entry, kitchen and living
- Soft closers to draws and doors
- · ILVE 900mm wide oven, cooktop and rangehood
- Overhead kitchen cupboards adjacent to rangehood
- 40mm stone kitchen benchtops
- · 20mm stone bathroom benchtops
- Quality Caroma basins and tapware
- 12 month maintenance period & 25 year structural guarantee
- NBN Connection

## Boutique Homes 9674 4500 | enquiries@boutiquehomes.com.au

Price based on floor plan shown and on builder's preferred siting. Floor plan depicts a modern facade shown and included in price. Image used is an artist impression for illustrative purposes only and may show decorative items not included in the price shown including path, fencing, landscaping, coach lights and furnishings. The price is based on developer supplied engineering plans and plans of subdivision and final pricing may vary if actual site conditions differ to those shown in these developer supplied documents Block and building dimensions may vary from the illustration and the details shown. The price does not include transfer duty, settlement costs, community infrastructure levies imposed or any other fees or disbursements associated with the settlement of the land. Additions to the contract may be required in order to comply with Council and Regulatory Authority requirements which may also affect the price. Pricing subject to change without notice. Further terms and conditions apply to this offer including with respect to the price, for the full terms and conditions please visit http://www.boutiquehomes.com.au/disclaimer.