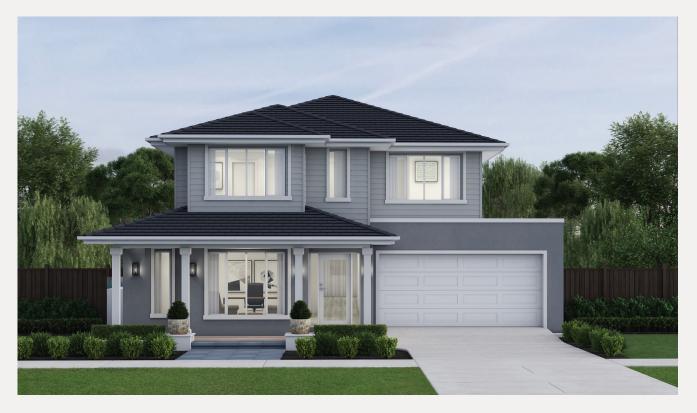

Grange 45 Hamptons façade. Fixed price \$1,041,200\*

요 4 - 3 음 2

8

## Lot 725 Kilarnie Boulevard, Wollert Wollert Rise Estate

Land size: Home size

IOITIE SIZE

- Hamptons facade included
- 7-Star energy rating
- Fixed site costs
- Low E Double glazed thermally broken awning windows
- Low E Double glazed sliding stacker doors
- 3.5kW solar PV system
- Quality floor coverings throughout
- 2550mm high ceilings to ground floor
- · LED downlights to entry, kitchen and living
- Soft closers to draws and doors
- ILVE 900mm wide oven, cooktop and rangehood
- · Overhead kitchen cupboards adjacent to rangehood
- 40mm stone kitchen benchtops
- · 20mm stone bathroom benchtops
- Quality Caroma basins and tapware
- · 12 month maintenance period & 25 year structural guarantee
- NBN Connection