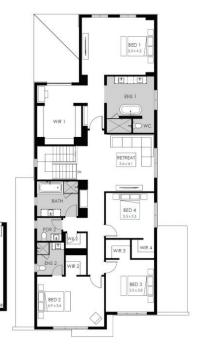

## Lot 725 Kilarnie Boulevard, Wollert Wollert Rise Estate

Land size: Home size

IOITIE SIZE

- Hamptons facade included
- 7-Star energy rating
- Fixed site costs
- Low E Double glazed thermally broken awning windows
- Low E Double glazed sliding stacker doors
- 3.5kW solar PV system
- Quality floor coverings throughout
- 2550mm high ceilings to ground floor
- · LED downlights to entry, kitchen and living
- Soft closers to draws and doors
- ILVE 900mm wide oven, cooktop and rangehood
- · Overhead kitchen cupboards adjacent to rangehood
- 40mm stone kitchen benchtops
- · 20mm stone bathroom benchtops
- Quality Caroma basins and tapware
- · 12 month maintenance period & 25 year structural guarantee
- NBN Connection

448m<sup>2</sup> 416.8m<sup>2</sup>