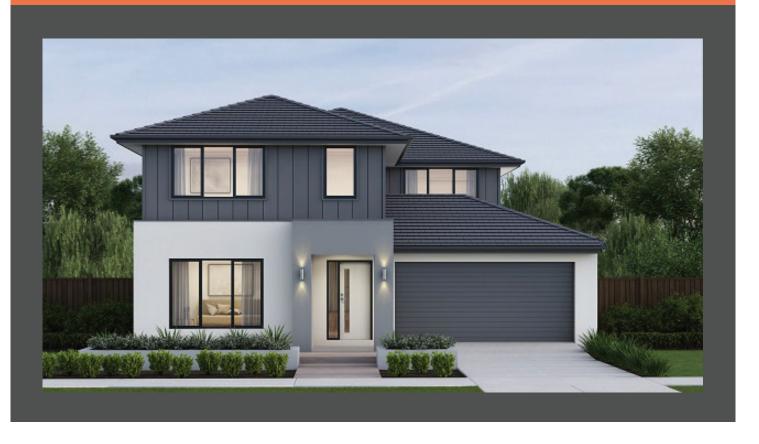

## **Elements**

by Boutique Homes

Jersey 38 Como façade. Fixed price \$860,700\*

## Lot 2217 Tuff Street, Werribee Cornerstone Estate

 Land size:
 413m²

 Home size
 356.11m²

- · Fixed site costs
- · Como facade included
- 7-Star energy rating
- Low E Double glazed thermally broken awning windows
- Low E Double glazed sliding stacker doors
- 3.5kW solar PV system
- Quality flooring throughout
- 2400mm high ceilings
- 900mm Westinghouse kitchen appliances
- 20mm stone benchtops to kitchen
- Quality chrome or matt black tapware, throughout
- Quality Dulux paint
- 25 Year Structural Guarantee & 12 Month Maintenance
- NBN Connection
- Recycled Water Connection