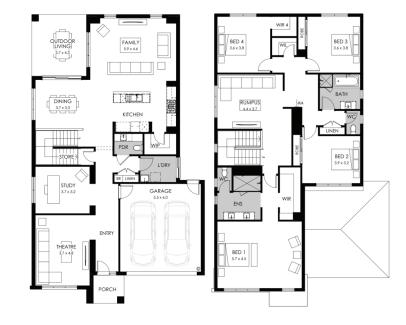

## Lot 2217 Tuff Street, Werribee Cornerstone Estate

 Land size:
 413m²

 Home size
 356.11m²

- · Fixed site costs
- · Como facade included
- 7-Star energy rating
- Low E Double glazed thermally broken awning windows
- Low E Double glazed sliding stacker doors
- 3.5kW solar PV system
- Quality flooring throughout
- 2400mm high ceilings
- 900mm Westinghouse kitchen appliances
- 20mm stone benchtops to kitchen
- Quality chrome or matt black tapware, throughout
- Quality Dulux paint
- 25 Year Structural Guarantee & 12 Month Maintenance
- NBN Connection
- Recycled Water Connection