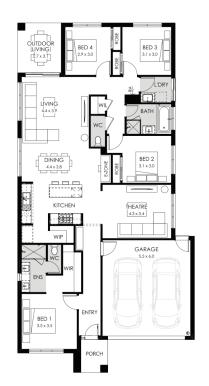

## Lot 708 Ficus Way, Officer Banyan Place Estate

 Land size:
 350m²

 Home size
 209.63m²

- Fixed site costs
- Metro facade included
- 7-Star energy rating
- Low E Double glazed thermally broken awning windows
- Low E Double glazed sliding stacker doors
- 3.5kW solar PV system
- Quality flooring throughout
- 2400mm high ceilings
- 900mm Westinghouse kitchen appliances
- 20mm stone benchtops to kitchen
- Quality chrome or matt black tapware, throughout
- Quality Dulux paint
- 25 Year Structural Guarantee & 12 Month Maintenance
- Opticomm Fibre Optic Connection
- Recycled Water Connection