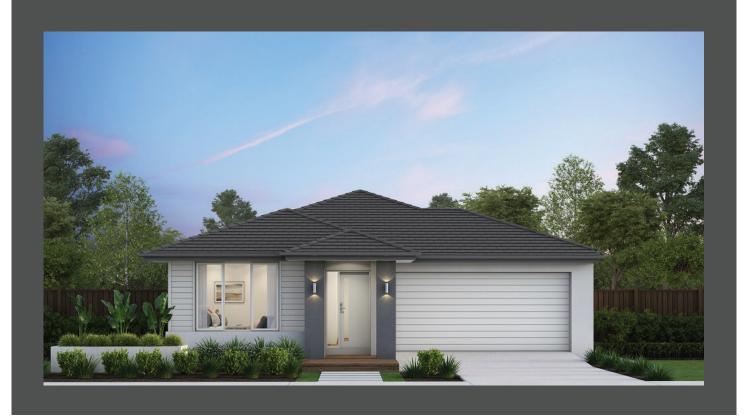

## Lennox 23 Metro façade. Fixed price \$753,900\*

## Lot 708 Ficus Way, Officer Banyan Place Estate

 Land size:
 350m²

 Home size
 209.63m²

- Fixed site costs
- Metro facade included
- 7-Star energy rating
- Low E Double glazed thermally broken awning windows
- Low E Double glazed sliding stacker doors
- 3.5kW solar PV system
- Quality flooring throughout
- 2400mm high ceilings
- 900mm Westinghouse kitchen appliances
- 20mm stone benchtops to kitchen
- Quality chrome or matt black tapware, throughout
- Quality Dulux paint
- 25 Year Structural Guarantee & 12 Month Maintenance
- Opticomm Fibre Optic Connection
- Recycled Water Connection