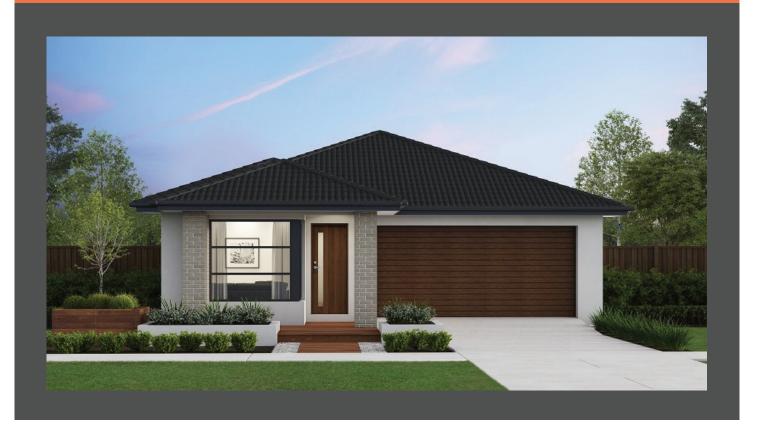

## Brooklyn 22 Contempo façade. Fixed price \$693,000\*

**□** 4 **□** 2 **□** 2

## Lot 3030 Allansford Crescent, Armstrong Creek Ashbury Estate

 Land size:
 400m²

 Home size
 206.47m²

- Fixed site costs
- Contempo facade included
- 7-Star energy rating
- Low E Double glazed thermally broken awning windows
- Low E Double glazed sliding stacker doors
- 3.5kW solar PV system
- Quality flooring throughout
- 2400mm high ceilings
- 900mm Westinghouse kitchen appliances
- 20mm stone benchtops to kitchen
- Quality chrome or matt black tapware, throughout
- Quality Dulux paint
- 25 Year Structural Guarantee & 12 Month Maintenance
- Council & developer requirements
- Opticomm Connection