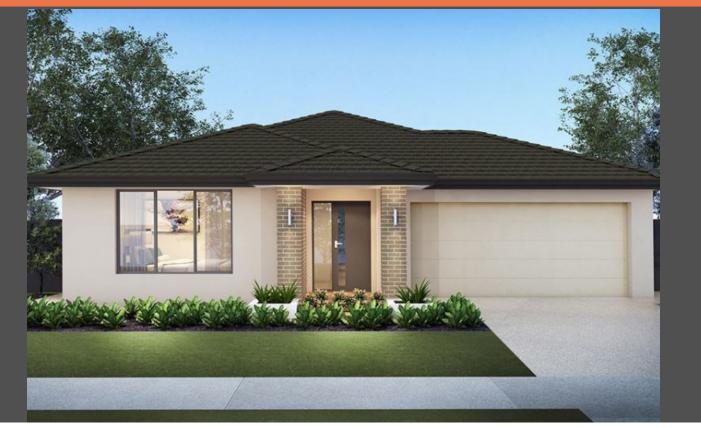

# Brooklyn 22 Modern façade. Package from \$570,000

**□** 4 **□** 2 **□** 2

## 248 Vantage Rise,, Warragul, Crownlea Estate

 Land size:
 368m²

 Home Size:
 206m²

- Stylish Modern facade
- Thermally Broken glazing (including sliding doors)
- Quality flooring throughout
- 2400mm high ceilings
- 900mm Westinghouse kitchen appliances
- 20mm stone benchtops to kitchen
- Quality chrome or matt black tapware, throughout
- Quality Dulux paint
- · Site cost allowance
- Developer guidelines
- 25 Year Structural Guarantee
- 12 Month Maintenance
- 7 Star energy rating

### Tania Hogan 0419 846 426 | tania@boutiquehomes.com.au

Price based on floorplan & façade shown and on builder's preferred siting. Image used is an artist impression for illustrative purposes only and shows 2400mm high ceilings plus decorative tens not included in the price shown including path, tending, landscaping, coach lights and furnishings. "From princing contains an allowance for site coach, council and developer requirements and a soluted to change. Blood, and building dimensions may early from the illustration and the details shown. For more infrantation or members of the contractive forms of the contractive forms of the contractive forms of the contractive forms of the price specified. The price does not include transfer duty, settlement costs, community infrastructure levies imposed or any other fees or disbursaments associated with the settlement of the land.