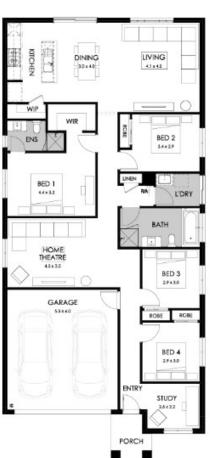

# Brooklyn 22 Modern façade. Package from \$570,000

**□** 4 **□** 2 **□** 2

## 248 Vantage Rise,, Warragul, Crownlea Estate

 Land size:
 368m²

 Home Size:
 206m²

- Stylish Modern facade
- Thermally Broken glazing (including sliding doors)
- Quality flooring throughout
- 2400mm high ceilings
- 900mm Westinghouse kitchen appliances
- 20mm stone benchtops to kitchen
- Quality chrome or matt black tapware, throughout
- Quality Dulux paint
- · Site cost allowance
- Developer guidelines
- 25 Year Structural Guarantee
- 12 Month Maintenance
- 7 Star energy rating