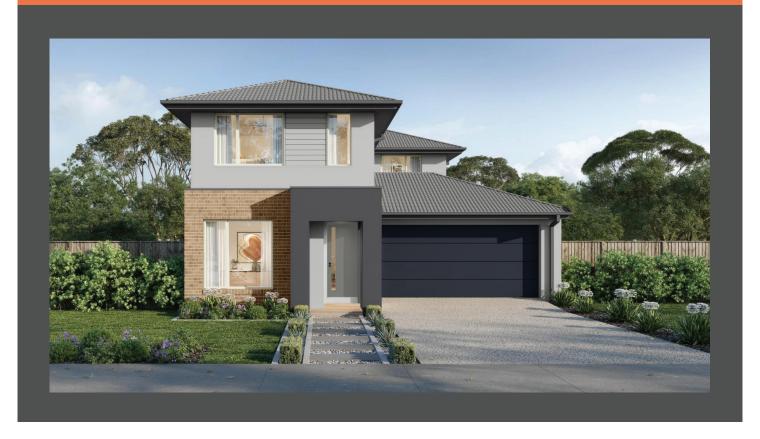

## **Elements**

by Boutique Homes

Hudson 22 Soho façade. Fixed price \$659,700\*

## Lot 1209 Mollyan Avenue, Charlemont Glenlee Estate

 Land size:
 360m²

 Home size
 197.12m²

- · Fixed site costs
- Soho facade included
- 7-Star energy rating
- Low E Double glazed thermally broken awning windows
- Low E Double glazed sliding stacker doors
- 3.5kW solar PV system
- Quality flooring throughout
- 2400mm high ceilings
- 900mm Westinghouse kitchen appliances
- 20mm stone benchtops to kitchen
- Quality chrome or matt black tapware, throughout
- Quality Dulux paint
- 25 Year Structural Guarantee & 12 Month Maintenance
- NBN Connection
- Recycled Water Connection