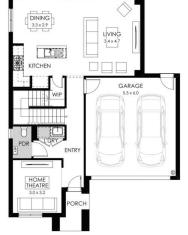

## Lot 1209 Mollyan Avenue, Charlemont Glenlee Estate

 Land size:
 360m²

 Home size
 197.12m²

- · Fixed site costs
- Soho facade included
- 7-Star energy rating
- Low E Double glazed thermally broken awning windows
- Low E Double glazed sliding stacker doors
- 3.5kW solar PV system
- Quality flooring throughout
- 2400mm high ceilings
- 900mm Westinghouse kitchen appliances
- 20mm stone benchtops to kitchen
- Quality chrome or matt black tapware, throughout
- Quality Dulux paint
- 25 Year Structural Guarantee & 12 Month Maintenance
- NBN Connection
- Recycled Water Connection