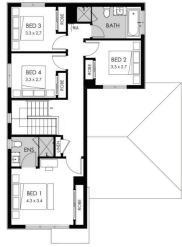

## Lot 1209 Mollyan Avenue, Charlemont Glenlee Estate

 Land size:
 360m²

 Home size
 197.12m²

- · Fixed site costs
- Soho facade included
- 7-Star energy rating
- Low E Double glazed thermally broken awning windows
- Low E Double glazed sliding stacker doors
- 3.5kW solar PV system
- Quality flooring throughout
- 2400mm high ceilings
- 900mm Westinghouse kitchen appliances
- 20mm stone benchtops to kitchen
- Quality chrome or matt black tapware, throughout
- Quality Dulux paint
- 25 Year Structural Guarantee & 12 Month Maintenance
- NBN Connection
- Recycled Water Connection