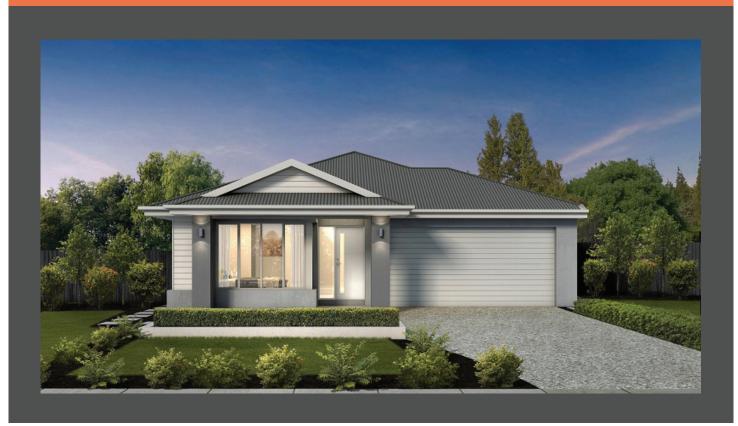

## Liberty 23 Cape façade. Fixed price \$669,400\*

## Lot 348 Mitos Street, Sunbury Everley Estate

| Land size: | 350m <sup>2</sup>    |
|------------|----------------------|
| Home size  | 209.13m <sup>2</sup> |
|            |                      |

- Fixed site costs
- Cape facade included
- 7-Star energy rating
- Low E Double glazed thermally broken awning windows
- Low E Double glazed sliding stacker doors
- 3.5kW solar PV system
- · Quality flooring throughout
- 2400mm high ceilings
- 900mm Westinghouse kitchen appliances
- 20mm stone benchtops to kitchen
- Quality chrome or matt black tapware, throughout
- Quality Dulux paint
- 25 Year Structural Guarantee & 12 Month Maintenance
- NBN Fibre Optic Connection