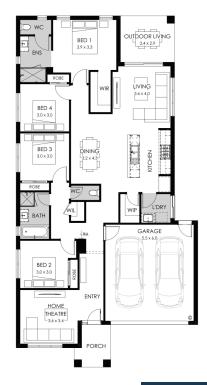

## Lot 348 Mitos Street, Sunbury Everley Estate

| Land size: | 350m <sup>2</sup>    |
|------------|----------------------|
| Home size  | 209.13m <sup>2</sup> |
|            |                      |

- Fixed site costs
- Cape facade included
- 7-Star energy rating
- Low E Double glazed thermally broken awning windows
- Low E Double glazed sliding stacker doors
- 3.5kW solar PV system
- · Quality flooring throughout
- 2400mm high ceilings
- 900mm Westinghouse kitchen appliances
- 20mm stone benchtops to kitchen
- Quality chrome or matt black tapware, throughout
- Quality Dulux paint
- 25 Year Structural Guarantee & 12 Month Maintenance
- NBN Fibre Optic Connection