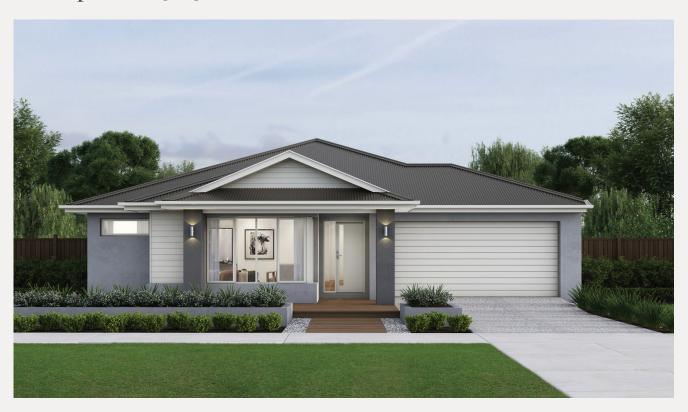

## Barcelona 32 Cape façade. Fixed price \$850,300\*

## Lot 1514 Horseleap Street, Gisborne Willow Estate

 Land size:
 576m²

 Home size
 297.84m²

- · Cape facade included
- 7-Star energy rating
- Fixed site costs
- Low E Double glazed thermally broken awning windows
- Low E Double glazed sliding stacker doors
- 3.5kW solar PV system
- · Quality floor coverings throughout
- · 2550mm high ceilings to ground floor
- LED downlights to entry, kitchen and living
- Soft closers to draws and doors
- · ILVE 900mm wide oven, cooktop and rangehood
- Overhead kitchen cupboards adjacent to rangehood
- 40mm stone kitchen benchtops
- · 20mm stone bathroom benchtops
- Quality Caroma basins and tapware
- 12 month maintenance period & 25 year structural guarantee
- Water Tank 3000L