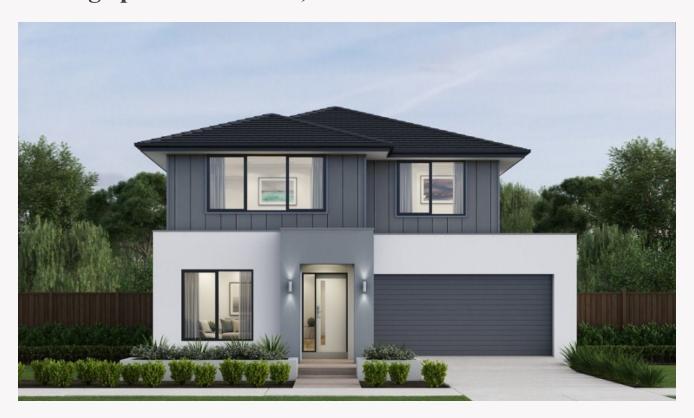

## Parkville 26 Cove façade. Package price from \$795,000

**□** 4 **□** 2 **□** 2

## Lot 1804 Sprint Road Fraser Rise Westwood Walk

| Land size: | 347m              |
|------------|-------------------|
| Home Size: | 237m <sup>2</sup> |

- Stunning façade included
- Double glazing (including sliding doors)
- Quality floor coverings throughout
- 2550mm high ceilings to ground floor
- LED downlights to entry, kitchen and living
- Soft closers to all kitchen, laundry, vanity drawers and doors
- ILVE 900mm wide oven, cooktop and rangehood
- ILVE 600mm cooktop, rangehood and additional sink
- 40mm Caesarstone kitchen benchtops
- 20mm Caesarstone to bathroom benchtops
- · Quality Caroma basins and tapware
- · Overhead cupboards adjacent to rangehood
- Tiled splashback
- 25 Year Structural Guarantee
- 12 Year Maintenance