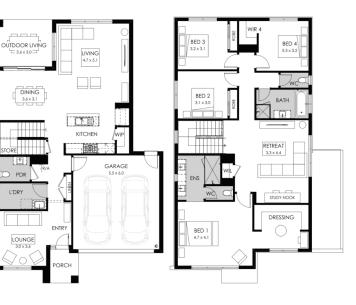

## Lot 7027 Furlong Way, Rockbank Woodlea Estate

Land size:

- Greyson Dusk facade included
- 7-Star energy rating
- Fixed site costs
- Low E Double glazed thermally broken awning windows
- Low E Double glazed sliding stacker doors
- 3.5kW solar PV system
- Quality floor coverings throughout .
- 2550mm high ceilings to ground floor
- LED downlights to entry, kitchen and living
- Soft closers to draws and doors
- ILVE 900mm wide oven, cooktop and rangehood
- Overhead kitchen cupboards adjacent to rangehood
- 40mm stone kitchen benchtops
- 20mm stone bathroom benchtops
- Quality Caroma basins and tapware
- 12 month maintenance period & 25 year structural guarantee
- NBN Fibre Connection
- YOUR LOCAL NEW HOMES CONSULTANT