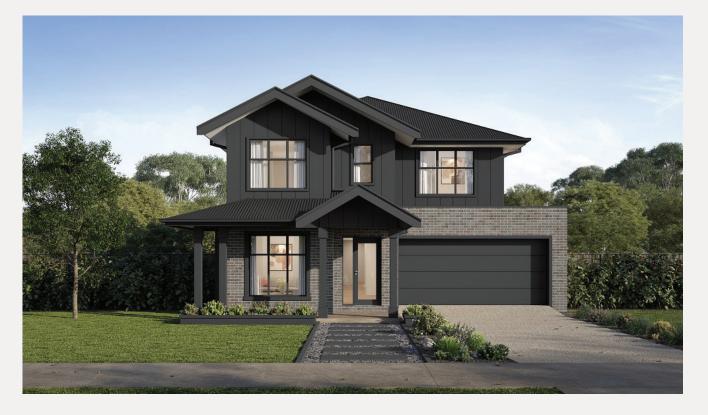

## Parkville 31 Greyson Dusk façade. Fixed price \$860,400\*

[ 4 년 2 음 2

## Lot 7027 Furlong Way, Rockbank Woodlea Estate

Land size:

- Greyson Dusk facade included
- 7-Star energy rating
- Fixed site costs
- Low E Double glazed thermally broken awning windows
- Low E Double glazed sliding stacker doors
- 3.5kW solar PV system
- Quality floor coverings throughout .
- 2550mm high ceilings to ground floor
- LED downlights to entry, kitchen and living
- Soft closers to draws and doors
- ILVE 900mm wide oven, cooktop and rangehood
- Overhead kitchen cupboards adjacent to rangehood
- 40mm stone kitchen benchtops
- 20mm stone bathroom benchtops
- Quality Caroma basins and tapware
- 12 month maintenance period & 25 year structural guarantee
- NBN Fibre Connection
- YOUR LOCAL NEW HOMES CONSULTANT