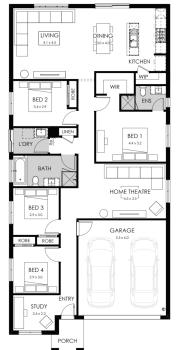

## Lot 821 Horvath Boulevard, Officer Banyan Place Estate

 Land size:
 388m²

 Home size
 206.47m²

- · Fixed site costs
- Metro facade included
- 7-Star energy rating
- Low E Double glazed thermally broken awning windows
- Low E Double glazed sliding stacker doors
- 3.5kW solar PV system
- Quality flooring throughout
- 2400mm high ceilings
- 900mm Westinghouse kitchen appliances
- 20mm stone benchtops to kitchen
- Quality chrome or matt black tapware, throughout
- Quality Dulux paint
- 25 Year Structural Guarantee & 12 Month Maintenance
- Opticomm Fibre Optic Connection
- Recycled Water Connection