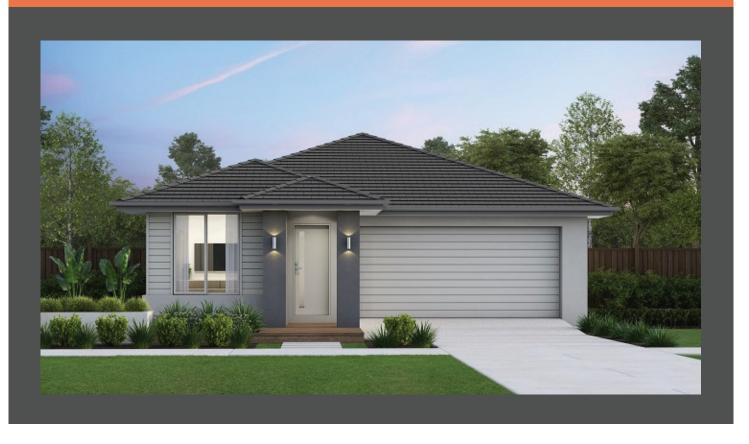

## Brooklyn 22 Metro façade. Fixed price \$790,800\*

## Lot 821 Horvath Boulevard, Officer Banyan Place Estate

 Land size:
 388m²

 Home size
 206.47m²

- · Fixed site costs
- Metro facade included
- 7-Star energy rating
- Low E Double glazed thermally broken awning windows
- Low E Double glazed sliding stacker doors
- 3.5kW solar PV system
- Quality flooring throughout
- 2400mm high ceilings
- 900mm Westinghouse kitchen appliances
- 20mm stone benchtops to kitchen
- Quality chrome or matt black tapware, throughout
- Quality Dulux paint
- 25 Year Structural Guarantee & 12 Month Maintenance
- Opticomm Fibre Optic Connection
- Recycled Water Connection