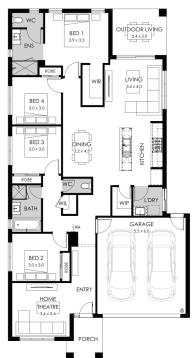

## Liberty 23 Contempo façade. Fixed price \$680,700\*

**□**4 **□**2 **□**2

## Lot 3103 Berkley Drive, Armstrong Creek Ashbury Estate

 Land size:
 350m²

 Home size
 209.13m²

- Fixed site costs
- Contempo facade included
- 7-Star energy rating
- Low E Double glazed thermally broken awning windows
- Low E Double glazed sliding stacker doors
- 3.5kW solar PV system
- Quality flooring throughout
- 2400mm high ceilings
- 900mm Westinghouse kitchen appliances
- 20mm stone benchtops to kitchen
- Quality chrome or matt black tapware, throughout
- Quality Dulux paint
- 25 Year Structural Guarantee & 12 Month Maintenance
- Council & developer requirements
- Opticomm Connection