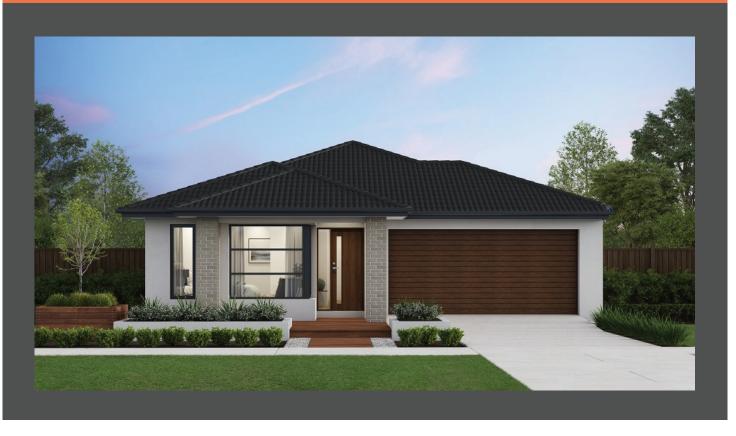

## Liberty 23 Contempo façade. Fixed price \$680,700\*

**□**4 **□**2 **□**2

## Lot 3103 Berkley Drive, Armstrong Creek Ashbury Estate

 Land size:
 350m²

 Home size
 209.13m²

- Fixed site costs
- Contempo facade included
- 7-Star energy rating
- Low E Double glazed thermally broken awning windows
- Low E Double glazed sliding stacker doors
- 3.5kW solar PV system
- Quality flooring throughout
- 2400mm high ceilings
- 900mm Westinghouse kitchen appliances
- 20mm stone benchtops to kitchen
- Quality chrome or matt black tapware, throughout
- Quality Dulux paint
- 25 Year Structural Guarantee & 12 Month Maintenance
- Council & developer requirements
- Opticomm Connection