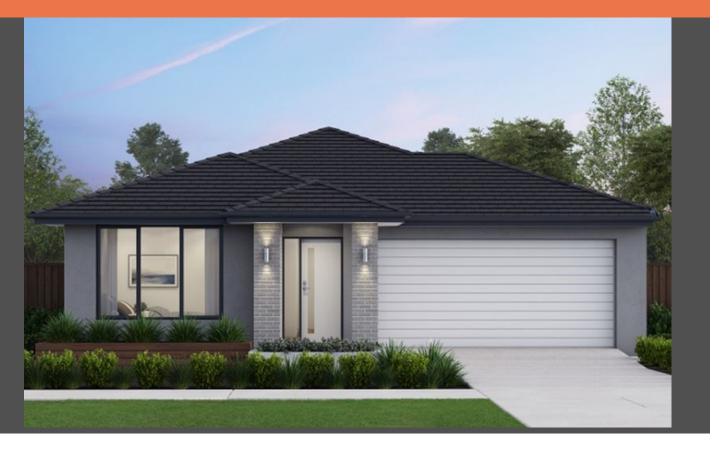

# Brooklyn 22 Modern façade. Package from \$587,600

## Lot 200 Vantage Rise, Warragul, Crownlea Estate

Land size: 407m<sup>2</sup>
Home Size: 206m<sup>2</sup>

- Stylish Modern facade
- Thermally Broken glazing (including sliding doors)
- Quality flooring throughout
- 2400mm high ceilings
- 900mm Westinghouse kitchen appliances
- 20mm stone benchtops to kitchen
- Quality chrome or matt black tapware, throughout
- Quality Dulux paint
- · Site cost allowance
- Developer guidelines
- 25 Year Structural Guarantee
- 12 Month Maintenance
- 7 Star energy rating