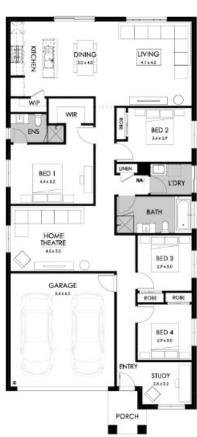

## Lot 200 Vantage Rise, Warragul, Crownlea Estate

Land size: 407m<sup>2</sup>
Home Size: 206m<sup>2</sup>

- Stylish Modern facade
- Thermally Broken glazing (including sliding doors)
- Quality flooring throughout
- 2400mm high ceilings
- 900mm Westinghouse kitchen appliances
- 20mm stone benchtops to kitchen
- Quality chrome or matt black tapware, throughout
- Quality Dulux paint
- · Site cost allowance
- Developer guidelines
- 25 Year Structural Guarantee
- 12 Month Maintenance
- 7 Star energy rating