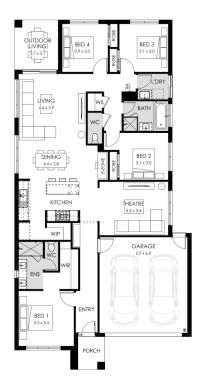

## Lot 11533 Handfield Street, Armstrong Creek Warralily Promenade Estate

| Land size: | 350m <sup>2</sup>    |
|------------|----------------------|
| Home size  | 209.63m <sup>2</sup> |

- Fixed site costs
- Contempo facade included
- 7-Star energy rating
- Low E Double glazed thermally broken awning windows
- Low E Double glazed sliding stacker doors
- 3.5kW solar PV system
- · Quality flooring throughout
- 2400mm high ceilings
- 900mm Westinghouse kitchen appliances
- 20mm stone benchtops to kitchen
- Quality chrome or matt black tapware, throughout
- Quality Dulux paint
- 25 Year Structural Guarantee & 12 Month Maintenance
- Fibre Optic Connection
- Recycled Water Connection