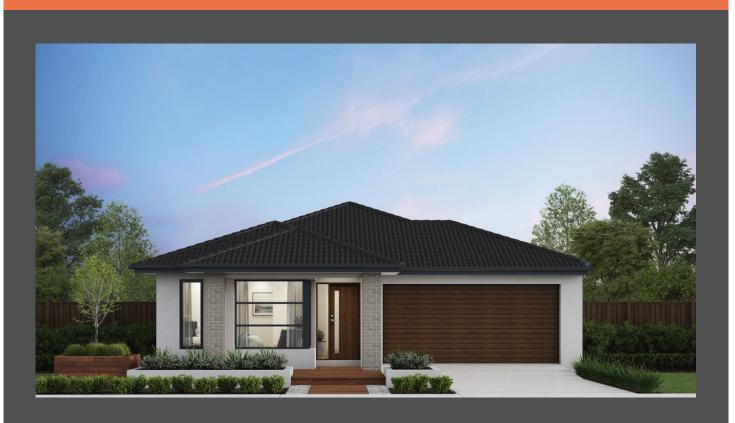

## Lennox 23 Contempo façade. Fixed price \$659,900\*

## Lot 11533 Handfield Street, Armstrong Creek Warralily Promenade Estate

| Land size: | 350m <sup>2</sup>    |
|------------|----------------------|
| Home size  | 209.63m <sup>2</sup> |

- Fixed site costs
- Contempo facade included
- 7-Star energy rating
- Low E Double glazed thermally broken awning windows
- Low E Double glazed sliding stacker doors
- 3.5kW solar PV system
- · Quality flooring throughout
- 2400mm high ceilings
- 900mm Westinghouse kitchen appliances
- 20mm stone benchtops to kitchen
- Quality chrome or matt black tapware, throughout
- Quality Dulux paint
- 25 Year Structural Guarantee & 12 Month Maintenance
- Fibre Optic Connection
- Recycled Water Connection