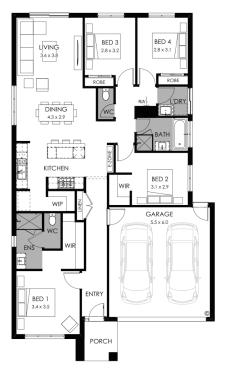

## Lot 852 Coffey Street, Huntly Provenance Estate

| Land size: | 415m <sup>2</sup>    |
|------------|----------------------|
| Home size  | 181.15m <sup>2</sup> |

- · Fixed site costs
- Metro facade included
- 7-Star energy rating
- Low E Double glazed thermally broken awning windows
- Low E Double glazed sliding stacker doors
- 3.5kW solar PV system
- Quality flooring throughout
- 2400mm high ceilings
- 900mm Westinghouse kitchen appliances
- 20mm stone benchtops to kitchen
- Quality chrome or matt black tapware, throughout
- Quality Dulux paint
- 25 Year Structural Guarantee & 12 Month Maintenance
- NBN Fibre Optic Connection