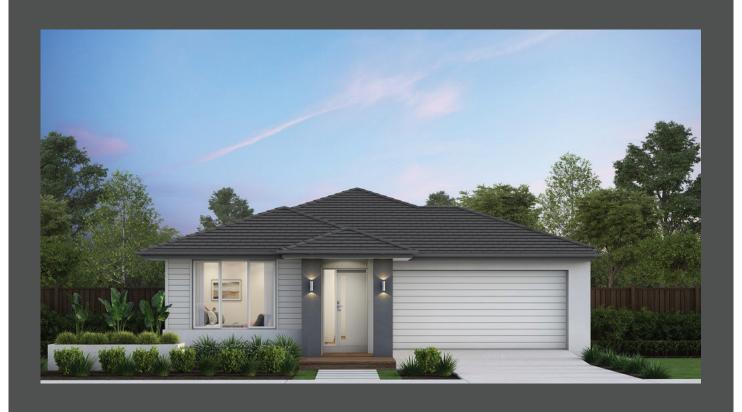

Lennox 20 Metro façade. Fixed price \$538,600\*

## Lot 852 Coffey Street, Huntly Provenance Estate

| Land size: | 415m <sup>2</sup>    |
|------------|----------------------|
| Home size  | 181.15m <sup>2</sup> |

- · Fixed site costs
- Metro facade included
- 7-Star energy rating
- Low E Double glazed thermally broken awning windows
- Low E Double glazed sliding stacker doors
- 3.5kW solar PV system
- Quality flooring throughout
- 2400mm high ceilings
- 900mm Westinghouse kitchen appliances
- 20mm stone benchtops to kitchen
- Quality chrome or matt black tapware, throughout
- Quality Dulux paint
- 25 Year Structural Guarantee & 12 Month Maintenance
- NBN Fibre Optic Connection