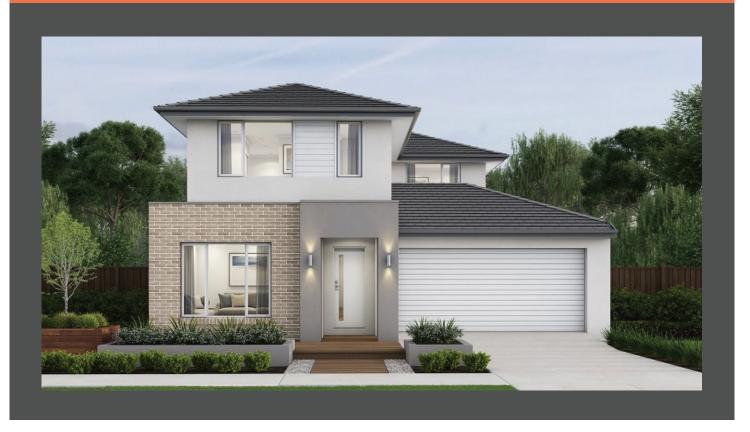

## **Elements**

by Boutique Homes

Lexington 33 Soho façade. Fixed price \$750,100\*

## Lot 357 Telfer Street, Lucas Lucas Estate

 Land size:
 420m²

 Home size
 305.29m²

- Fixed site costs
- Soho facade included
- 7-Star energy rating
- Low E Double glazed thermally broken awning windows
- Low E Double glazed sliding stacker doors
- 3.5kW solar PV system
- Quality flooring throughout
- 2400mm high ceilings
- 900mm Westinghouse kitchen appliances
- 20mm stone benchtops to kitchen
- Quality chrome or matt black tapware, throughout
- Quality Dulux paint
- 25 Year Structural Guarantee & 12 Month Maintenance
- NBN Connection