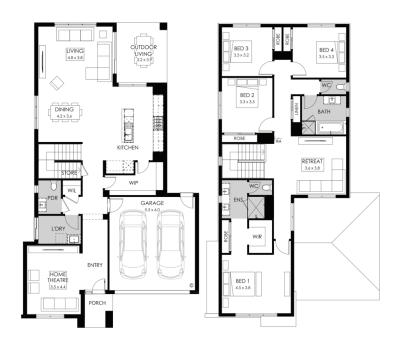

## Lot 357 Telfer Street, Lucas Lucas Estate

 Land size:
 420m²

 Home size
 305.29m²

- Fixed site costs
- Soho facade included
- 7-Star energy rating
- Low E Double glazed thermally broken awning windows
- Low E Double glazed sliding stacker doors
- 3.5kW solar PV system
- Quality flooring throughout
- 2400mm high ceilings
- 900mm Westinghouse kitchen appliances
- 20mm stone benchtops to kitchen
- Quality chrome or matt black tapware, throughout
- Quality Dulux paint
- 25 Year Structural Guarantee & 12 Month Maintenance
- NBN Connection