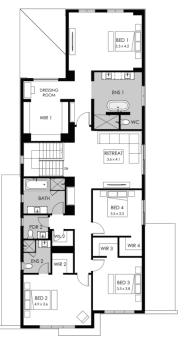

## Lot 2242 Villa Doria Drive, Clyde North Smiths Lane Estate

 Land size:
 448m²

 Home size
 416.8m²

- Greyson Dusk facade included
- 7-Star energy rating
- Fixed site costs
- Low E Double glazed thermally broken awning windows
- Low E Double glazed sliding stacker doors
- 3.5kW solar PV system
   Quality floor covorings the
- Quality floor coverings throughout
- 2550mm high ceilings to ground floor
- LED downlights to entry, kitchen and living
- Soft closers to draws and doors
- ILVE 900mm wide oven, cooktop and rangehood
- Overhead kitchen cupboards adjacent to rangehood
- 40mm stone kitchen benchtops
- 20mm stone bathroom benchtops
- Quality Caroma basins and tapware
- · 12 month maintenance period & 25 year structural guarantee
- NBN Connection