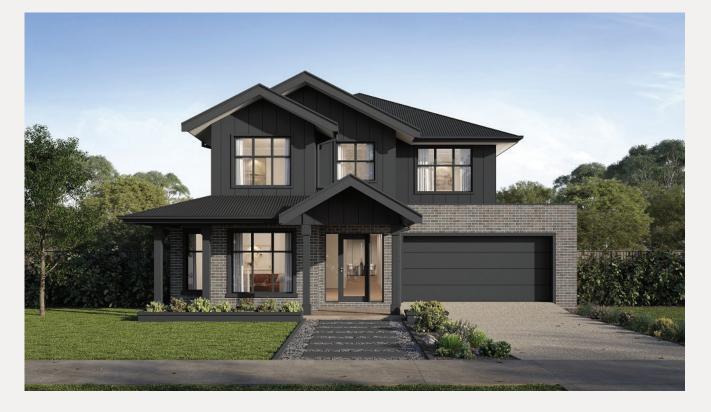

## Grange 45 Greyson Dusk façade. Fixed price \$1,015,800\*

요 4 - 3 음 2

ITCHEN

## Lot 2242 Villa Doria Drive, Clyde North Smiths Lane Estate

 Land size:
 448m²

 Home size
 416.8m²

- Greyson Dusk facade included
- 7-Star energy rating
- Fixed site costs
- Low E Double glazed thermally broken awning windows
- Low E Double glazed sliding stacker doors
- 3.5kW solar PV system
   Quality floor covorings the
- Quality floor coverings throughout
- 2550mm high ceilings to ground floor
- LED downlights to entry, kitchen and living
- Soft closers to draws and doors
- ILVE 900mm wide oven, cooktop and rangehood
- Overhead kitchen cupboards adjacent to rangehood
- 40mm stone kitchen benchtops
- 20mm stone bathroom benchtops
- Quality Caroma basins and tapware
- · 12 month maintenance period & 25 year structural guarantee
- NBN Connection