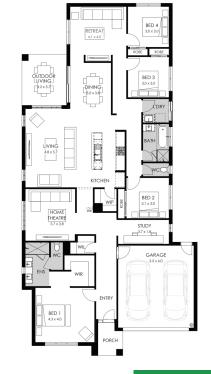

## Lot 135 Sunpeaks Street, Delacombe Winterfield Estate

 Land size:
 448m²

 Home size
 266.6m²

- Fixed site costs
- Viva facade included
- 7-Star energy rating
- Low E Double glazed thermally broken awning windows
- Low E Double glazed sliding stacker doors
- 3.5kW solar PV system
- Quality flooring throughout
- 2400mm high ceilings
- 900mm Westinghouse kitchen appliances
- 20mm stone benchtops to kitchen
- Quality chrome or matt black tapware, throughout
- Quality Dulux paint
- 25 Year Structural Guarantee & 12 Month Maintenance
- NBN Fibre Optic Connection
- 2000L Water Tank