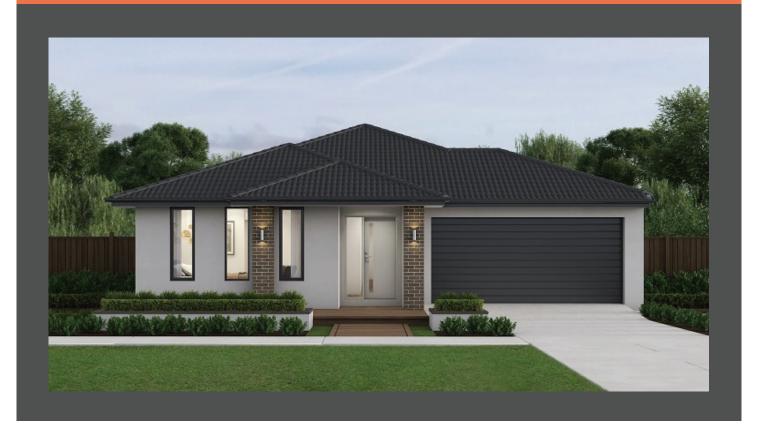

## **Elements**

by Boutique Homes

Broadway 29 Viva façade. Fixed price \$646,800\*

## Lot 135 Sunpeaks Street, Delacombe Winterfield Estate

 Land size:
 448m²

 Home size
 266.6m²

- Fixed site costs
- Viva facade included
- 7-Star energy rating
- Low E Double glazed thermally broken awning windows
- Low E Double glazed sliding stacker doors
- 3.5kW solar PV system
- Quality flooring throughout
- 2400mm high ceilings
- 900mm Westinghouse kitchen appliances
- 20mm stone benchtops to kitchen
- Quality chrome or matt black tapware, throughout
- Quality Dulux paint
- 25 Year Structural Guarantee & 12 Month Maintenance
- NBN Fibre Optic Connection
- 2000L Water Tank