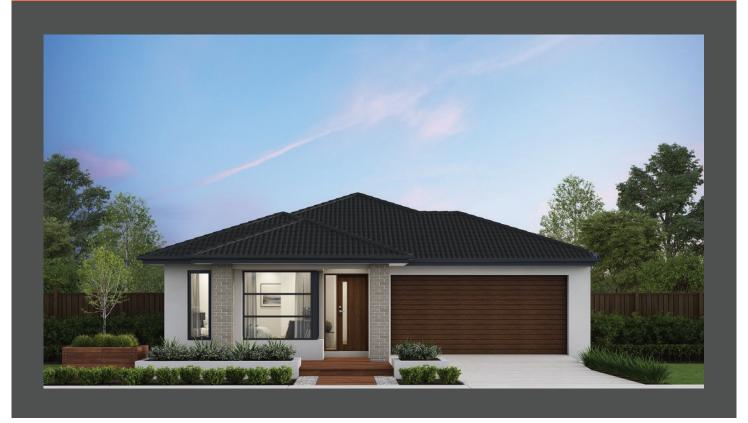

## Madison 23 Contempo façade. Fixed price \$668,200\*

**□** 4 **□** 2 **□** 2

## Lot 485 Vilana Drive, Sunbury Everley Estate

 Land size:
 350m²

 Home size
 209.13m²

- Fixed site costs
- Contempo facade included
- 7-Star energy rating
- Low E Double glazed thermally broken awning windows
- Low E Double glazed sliding stacker doors
- 3.5kW solar PV system
- Quality flooring throughout
- 2400mm high ceilings
- 900mm Westinghouse kitchen appliances
- 20mm stone benchtops to kitchen
- Quality chrome or matt black tapware, throughout
- Quality Dulux paint
- 25 Year Structural Guarantee & 12 Month Maintenance
- NBN Fibre Optic Connection