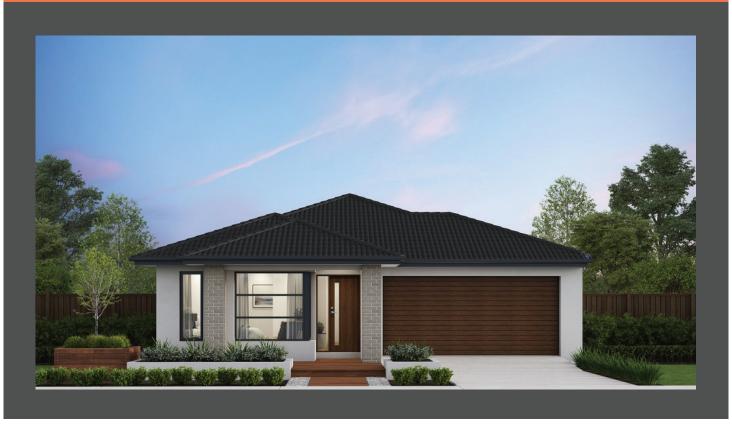

## Lennox 20 Contempo façade. Fixed price \$669,400\*

**□**4 **□**2 **□**2

## Lot 64 Jilcunda Street, Kalkallo Cloverton Estate

 Land size:
 313m²

 Home size
 181.15m²

- Fixed site costs
- Contempo facade included
- 7-Star energy rating
- Low E Double glazed thermally broken awning windows
- Low E Double glazed sliding stacker doors
- 3.5kW solar PV system
- Quality flooring throughout
- 2400mm high ceilings
- 900mm Westinghouse kitchen appliances
- 20mm stone benchtops to kitchen
- Quality chrome or matt black tapware, throughout
- Quality Dulux paint
- 25 Year Structural Guarantee & 12 Month Maintenance