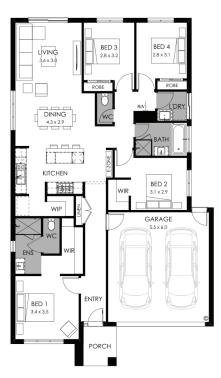

## Lennox 20 Contempo façade. Fixed price \$669,400\*

**□**4 **□**2 **□**2

## Lot 64 Jilcunda Street, Kalkallo Cloverton Estate

 Land size:
 313m²

 Home size
 181.15m²

- Fixed site costs
- Contempo facade included
- 7-Star energy rating
- Low E Double glazed thermally broken awning windows
- Low E Double glazed sliding stacker doors
- 3.5kW solar PV system
- Quality flooring throughout
- 2400mm high ceilings
- 900mm Westinghouse kitchen appliances
- 20mm stone benchtops to kitchen
- Quality chrome or matt black tapware, throughout
- Quality Dulux paint
- 25 Year Structural Guarantee & 12 Month Maintenance