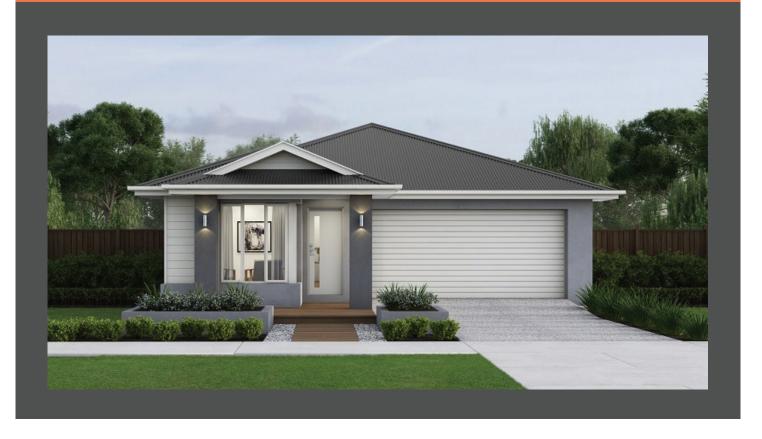

## Brooklyn 22 Cape façade. Fixed price \$688,800\*

**□**4 **□**2 **□**2

## Lot 11734 Whelan Street, Armstrong Creek Warralily Promenade Estate

 Land size:
 400m²

 Home size
 206.47m²

- · Fixed site costs
- Cape facade included
- 7-Star energy rating
- Low E Double glazed thermally broken awning windows
- Low E Double glazed sliding stacker doors
- 3.5kW solar PV system
- Quality flooring throughout
- 2400mm high ceilings
- 900mm Westinghouse kitchen appliances
- 20mm stone benchtops to kitchen
- Quality chrome or matt black tapware, throughout
- Quality Dulux paint
- 25 Year Structural Guarantee & 12 Month Maintenance
- Fibre Optic Connection
- Recycled Water Connection