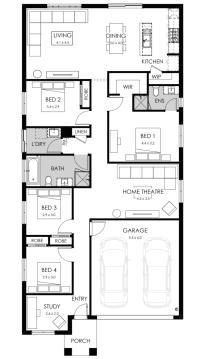

## Brooklyn 22 Cape façade. Fixed price \$688,800\*

**□**4 **□**2 **□**2

## Lot 11734 Whelan Street, Armstrong Creek Warralily Promenade Estate

 Land size:
 400m²

 Home size
 206.47m²

- · Fixed site costs
- Cape facade included
- 7-Star energy rating
- Low E Double glazed thermally broken awning windows
- Low E Double glazed sliding stacker doors
- 3.5kW solar PV system
- Quality flooring throughout
- 2400mm high ceilings
- 900mm Westinghouse kitchen appliances
- 20mm stone benchtops to kitchen
- Quality chrome or matt black tapware, throughout
- Quality Dulux paint
- 25 Year Structural Guarantee & 12 Month Maintenance
- Fibre Optic Connection
- Recycled Water Connection