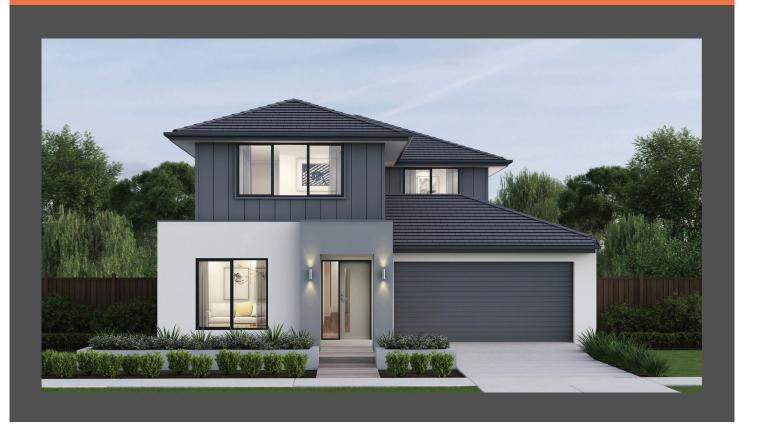

## **Elements**

by Boutique Homes

Lexington 33 Como façade. Fixed price \$816,300\*

## Lot 5912 Compass Way, Mount Duneed Armstrong Estate

 Land size:
 350m²

 Home size
 305.29m²

- · Fixed site costs
- Como facade included
- 7-Star energy rating
- Low E Double glazed thermally broken awning windows
- Low E Double glazed sliding stacker doors
- 3.5kW solar PV system
- Quality flooring throughout
- 2400mm high ceilings
- 900mm Westinghouse kitchen appliances
- 20mm stone benchtops to kitchen
- Quality chrome or matt black tapware, throughout
- Quality Dulux paint
- 25 Year Structural Guarantee & 12 Month Maintenance
- Opticomm Connection
- Recycled Water Connection