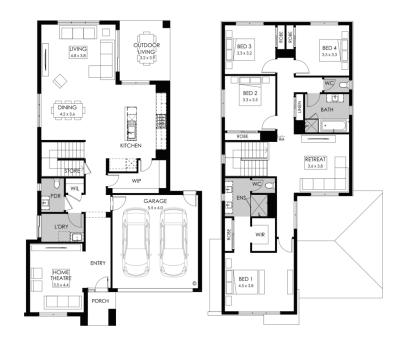

## Lot 5912 Compass Way, Mount Duneed Armstrong Estate

 Land size:
 350m²

 Home size
 305.29m²

- · Fixed site costs
- Como facade included
- 7-Star energy rating
- Low E Double glazed thermally broken awning windows
- Low E Double glazed sliding stacker doors
- 3.5kW solar PV system
- Quality flooring throughout
- 2400mm high ceilings
- 900mm Westinghouse kitchen appliances
- 20mm stone benchtops to kitchen
- Quality chrome or matt black tapware, throughout
- Quality Dulux paint
- 25 Year Structural Guarantee & 12 Month Maintenance
- Opticomm Connection
- Recycled Water Connection