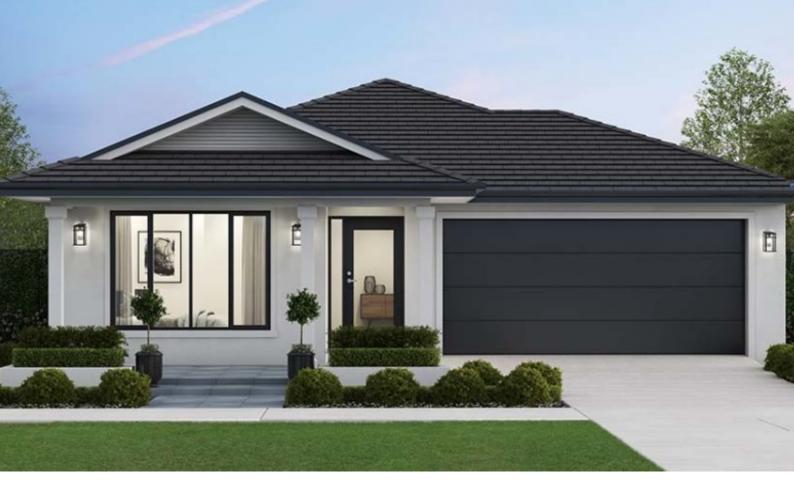

## Havana 23

## Package price from \$710,000

63 Palladium Blvd, Drouin—Platinum Rise Estate

Land size: 666m2

- SouthHampton façade included
- Thermally broken glazing (including sliding doors)
- Quality floor coverings throughout
- 2550mm high ceilings to ground floor
- LED downlights to entry, kitchen and living
- Soft closers to all Kitchen, Laundry, vanity drawers and doors
- ILVE 900mm wide oven, cooktop and rangehood
- 40mm Caesarstone kitchen benchtops
- 20mm Caesarstone to bathroom benchtops
- Quality Caroma basins and tapware
- Overhead cupboards adjacent to rangehood
- Tiled splashback
- 25 Year Structural Guarantee
- 12 Year Maintenance