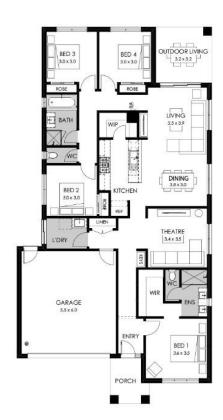

## Barcelona 23

Package price from \$684,000

Lot 122 Sierra Street, Warragul—Crownlea Estate

Land size: 561m2

- Thermally broken glazing (including sliding doors)
- Quality floor coverings throughout
- 2550mm high ceilings to ground floor
- LED downlights to entry, kitchen and living
- Soft closers to all Kitchen, Laundry, vanity drawers and doors
- ILVE 900mm wide oven, cooktop and rangehood
- 40mm Caesarstone kitchen benchtops
- 20mm Caesarstone to bathroom benchtops
- Quality Caroma basins and tapware
- Overhead cupboards adjacent to rangehood
- Tiled splashback
- 25 Year Structural Guarantee
- 12 Year Maintenance