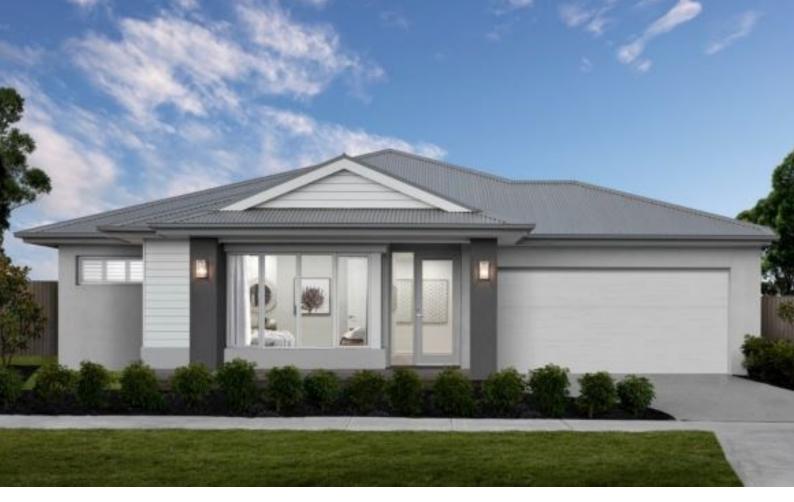

## Barcelona 23

Package price from \$684,000

Lot 122 Sierra Street, Warragul—Crownlea Estate

Land size: 561m2

- Thermally broken glazing (including sliding doors)
- Quality floor coverings throughout
- 2550mm high ceilings to ground floor
- LED downlights to entry, kitchen and living
- Soft closers to all Kitchen, Laundry, vanity drawers and doors
- ILVE 900mm wide oven, cooktop and rangehood
- 40mm Caesarstone kitchen benchtops
- 20mm Caesarstone to bathroom benchtops
- Quality Caroma basins and tapware
- Overhead cupboards adjacent to rangehood
- Tiled splashback
- 25 Year Structural Guarantee
- 12 Year Maintenance