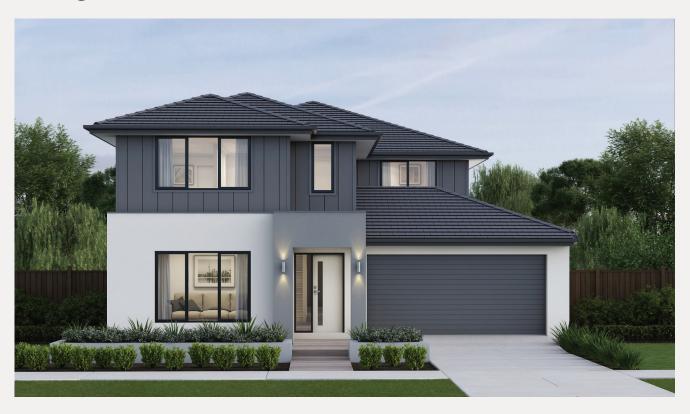

## Ascot 36 Como façade. Fixed price \$909,900\*

## Lot 43544 Burrawang Loop, Mickleham Highlands Estate

| 0          |          |
|------------|----------|
| Land size: | 392m²    |
| Home size  | 334.17m² |

- · Como facade included
- 7-Star energy rating
- Fixed site costs
- Low E Double glazed thermally broken awning windows
- Low E Double glazed sliding stacker doors
- 3.5kW solar PV system
- · Quality floor coverings throughout
- · 2550mm high ceilings to ground floor
- · LED downlights to entry, kitchen and living
- Soft closers to draws and doors
- · ILVE 900mm wide oven, cooktop and rangehood
- Overhead kitchen cupboards adjacent to rangehood
- 40mm stone kitchen benchtops
- 20mm stone bathroom benchtops
- Quality Caroma basins and tapware
- 12 month maintenance period & 25 year structural guarantee
- National Broadband Network Connection