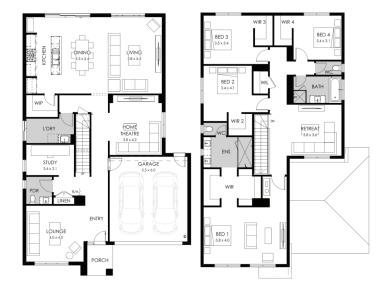

## Lot 43544 Burrawang Loop, Mickleham Highlands Estate

| 0          |          |
|------------|----------|
| Land size: | 392m²    |
| Home size  | 334.17m² |

- · Como facade included
- 7-Star energy rating
- Fixed site costs
- Low E Double glazed thermally broken awning windows
- Low E Double glazed sliding stacker doors
- 3.5kW solar PV system
- · Quality floor coverings throughout
- · 2550mm high ceilings to ground floor
- · LED downlights to entry, kitchen and living
- Soft closers to draws and doors
- · ILVE 900mm wide oven, cooktop and rangehood
- Overhead kitchen cupboards adjacent to rangehood
- 40mm stone kitchen benchtops
- 20mm stone bathroom benchtops
- Quality Caroma basins and tapware
- 12 month maintenance period & 25 year structural guarantee
- National Broadband Network Connection