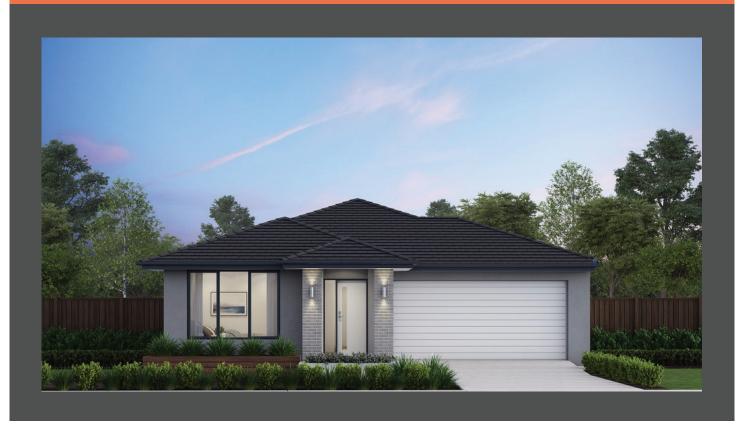

## Lennox 20 Modern façade. Fixed price \$568,700\*

**□**4 **□**2 **□**2

## Lot 510 Rutledge Way, Winter Valley Alluvium Estate

 Land size:
 350m²

 Home size
 181.15m²

- Fixed site costs
- Modern facade included
- 7-Star energy rating
- Low E Double glazed thermally broken awning windows
- Low E Double glazed sliding stacker doors
- 3.5kW solar PV system
- Quality flooring throughout
- 2400mm high ceilings
- 900mm Westinghouse kitchen appliances
- 20mm stone benchtops to kitchen
- Quality chrome or matt black tapware, throughout
- Quality Dulux paint
- 25 Year Structural Guarantee & 12 Month Maintenance
- NBN Fibre Optic Connection
- 2000L Water Tank