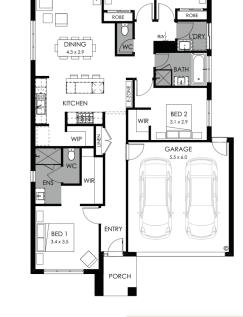

## Lennox 20 Modern façade. Fixed price \$568,700\*

**□**4 **□**2 **□**2

## Lot 510 Rutledge Way, Winter Valley Alluvium Estate

 Land size:
 350m²

 Home size
 181.15m²

- Fixed site costs
- Modern facade included
- 7-Star energy rating
- Low E Double glazed thermally broken awning windows
- Low E Double glazed sliding stacker doors
- 3.5kW solar PV system
- Quality flooring throughout
- 2400mm high ceilings
- 900mm Westinghouse kitchen appliances
- 20mm stone benchtops to kitchen
- Quality chrome or matt black tapware, throughout
- Quality Dulux paint
- 25 Year Structural Guarantee & 12 Month Maintenance
- NBN Fibre Optic Connection
- 2000L Water Tank