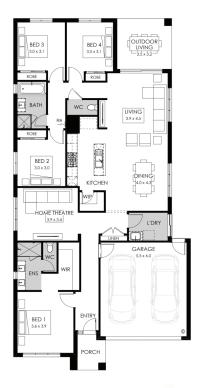

## Lot 2135 Lee Road, Lucas Lucas Estate

| Land size: | <b>512</b> m <sup>2</sup> |
|------------|---------------------------|
| Home size  | 222.55m <sup>2</sup>      |

- · Fixed site costs
- Cape facade included
- 7-Star energy rating
- Low E Double glazed thermally broken awning windows
- Low E Double glazed sliding stacker doors
- 3.5kW solar PV system
- · Quality flooring throughout
- 2400mm high ceilings
- 900mm Westinghouse kitchen appliances
- 20mm stone benchtops to kitchen
- Quality chrome or matt black tapware, throughout
- Quality Dulux paint
- 25 Year Structural Guarantee & 12 Month Maintenance
- NBN Connection