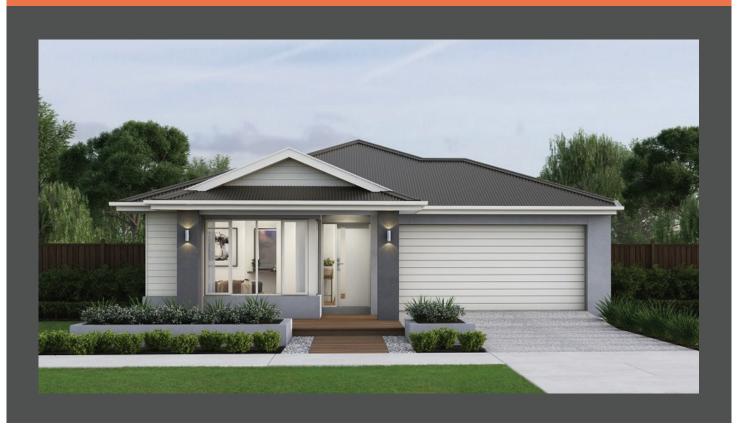

Madison 24 Cape façade. Fixed price \$689,200\*

## Lot 2135 Lee Road, Lucas Lucas Estate

| Land size: | <b>512</b> m <sup>2</sup> |
|------------|---------------------------|
| Home size  | 222.55m <sup>2</sup>      |

- · Fixed site costs
- Cape facade included
- 7-Star energy rating
- Low E Double glazed thermally broken awning windows
- Low E Double glazed sliding stacker doors
- 3.5kW solar PV system
- · Quality flooring throughout
- 2400mm high ceilings
- 900mm Westinghouse kitchen appliances
- 20mm stone benchtops to kitchen
- Quality chrome or matt black tapware, throughout
- Quality Dulux paint
- 25 Year Structural Guarantee & 12 Month Maintenance
- NBN Connection