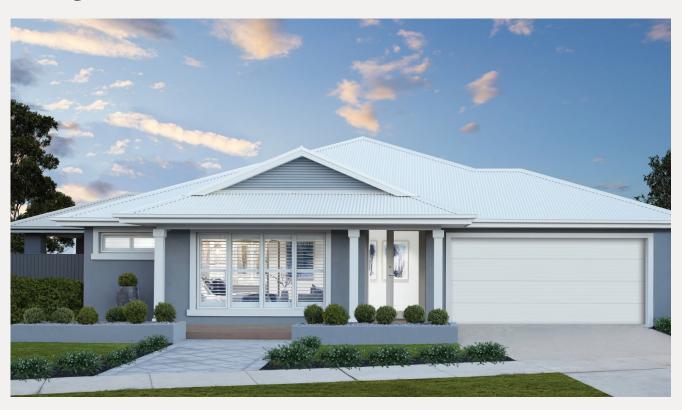

## Barcelona 32 Southampton façade. Fixed price \$874,100\*

## Lot 1630 Ferbane Drive, Gisborne Willow Estate

 Land size:
 576m²

 Home size
 297.84m²

- · Southampton facade included
- 7-Star energy rating
- Fixed site costs
- Double glazed thermally broken awning windows
- 3.5kW solar PV system
- · Quality floor coverings throughout
- · 2550mm high ceilings to ground floor
- · LED downlights to entry, kitchen and living
- Soft closers to draws and doors
- ILVE 900mm wide oven, cooktop and rangehood
- Overhead kitchen cupboards adjacent to rangehood
- 40mm stone kitchen benchtops
- 20mm stone bathroom benchtops
- · Quality Caroma basins and tapware
- 12 month maintenance period & 25 year structural guarantee
- Water Tank 3000L
- NBN Connection