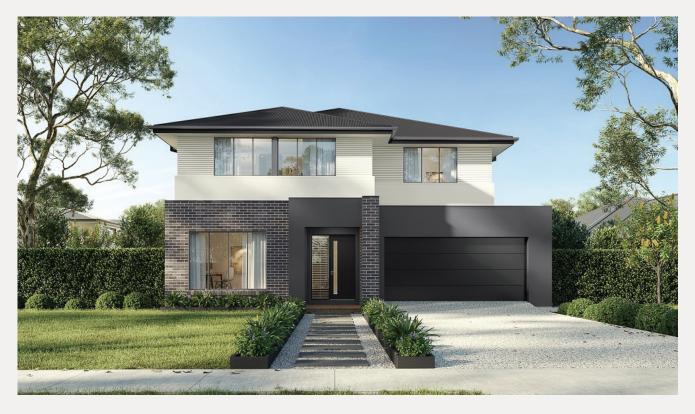

## Pasadena 45 Regent façade. Fixed price \$1,046,800\*

血 4 7 3 F 2

OUTDOOR

LOUNGE 3.9 × 4.0

## Lot 1732 Joust Way, Fraser Rise Westwood - Walk Estate

Land size: 412.05m<sup>2</sup> Home size

- Regent facade included
- 7-Star energy rating
- Fixed site costs
- Double glazed thermally broken awning windows
- 3.5kW solar PV system
- Quality floor coverings throughout
- 2550mm high ceilings to ground floor
- LED downlights to entry, kitchen and living
- Soft closers to draws and doors
- ILVE 900mm wide oven, cooktop and rangehood
- Overhead kitchen cupboards adjacent to rangehood
- 40mm stone kitchen benchtops
- 20mm stone bathroom benchtops
- Quality Caroma basins and tapware
- 12 month maintenance period & 25 year structural guarantee
- Opticomm Connection
- 450mm eaves to front facade
- YOUR LOCAL NEW HOMES CONSULTANT