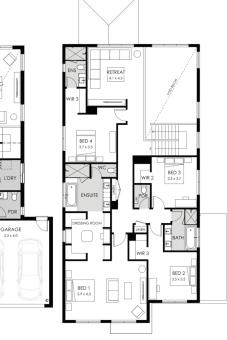

## Lot 1732 Joust Way, Fraser Rise Westwood - Walk Estate

Land size: 412.05m<sup>2</sup> Home size

- Regent facade included
- 7-Star energy rating
- Fixed site costs
- Double glazed thermally broken awning windows
- 3.5kW solar PV system
- Quality floor coverings throughout
- 2550mm high ceilings to ground floor
- LED downlights to entry, kitchen and living
- Soft closers to draws and doors
- ILVE 900mm wide oven, cooktop and rangehood
- Overhead kitchen cupboards adjacent to rangehood
- 40mm stone kitchen benchtops
- 20mm stone bathroom benchtops
- Quality Caroma basins and tapware
- 12 month maintenance period & 25 year structural guarantee
- Opticomm Connection
- 450mm eaves to front facade
- YOUR LOCAL NEW HOMES CONSULTANT

448m<sup>2</sup>